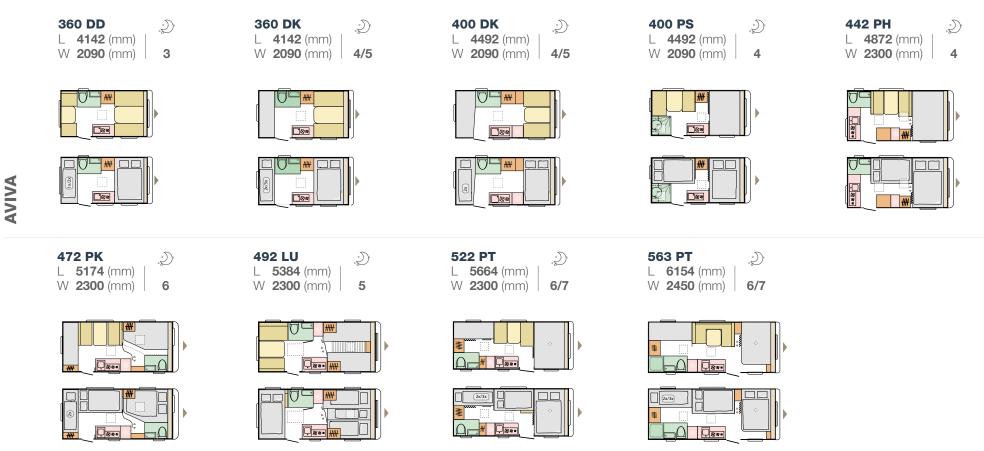

body with embossed aluminium sidewalls.

4 AL-KO chassis.

**5** Integrated tent profile and third stop light.

6 LED awning light. 7 Adria chrome handles.



360° WALKTHROUGH

Step inside Aviva, take a 360° Walkthrough on www.adria-mobil.com

## Interior features



I. Elegant interior living spaces, with choice of soft furnishings.

**II.** Innovative, exclusive storage solutions.

III. User-friendly solution loudspeakers, Bluetooth<sup>®</sup> so amplifier, USB ports. 7

**IV.** Comfortable sleeping solutions, sleeping up-to 7 people.

V. Smart kitchen with 2 or 3 burners, 80 or 140 l fridge (varies by model).

**VI.** Bathroom, with toilet, shower, sink & 'to go' accessories.

VII. Truma heating with optional electrical floor heating.



**AVIVA**RANGE









#### **AVIVA** LAYOUTS





#### **TEXTILES** selection



**FLORIAN** 



ROBYN

OLIVIA

BROWNIES



DREAM HARMONY





MYSTIC GARDEN







### **KEY** features

• Exclusive exterior design with new graphics.

• Comfortable sleeping in a choice of

• Smart kitchen with 3 burners and

• Bathroom, with toilet, shower, sink

• Pre-installation for air-conditioning.

bed formats.

• Stylish privacy curtain.

& 'to go' accessories.

best appliances.

- Exclusive, innovative and flexible front storage compartment.
- Solid body in polyester with embossed aluminium sidewalls.
- AL-KO chassis.
- Elegant interiors and new soft furnishing choices.
- Innovative, exclusive storage solutions.
- User-friendly solutions loudspeakers, Bluetooth® amplifier & USB ports.

**KEY** options

- Truma heating, Trumavent and floor heati