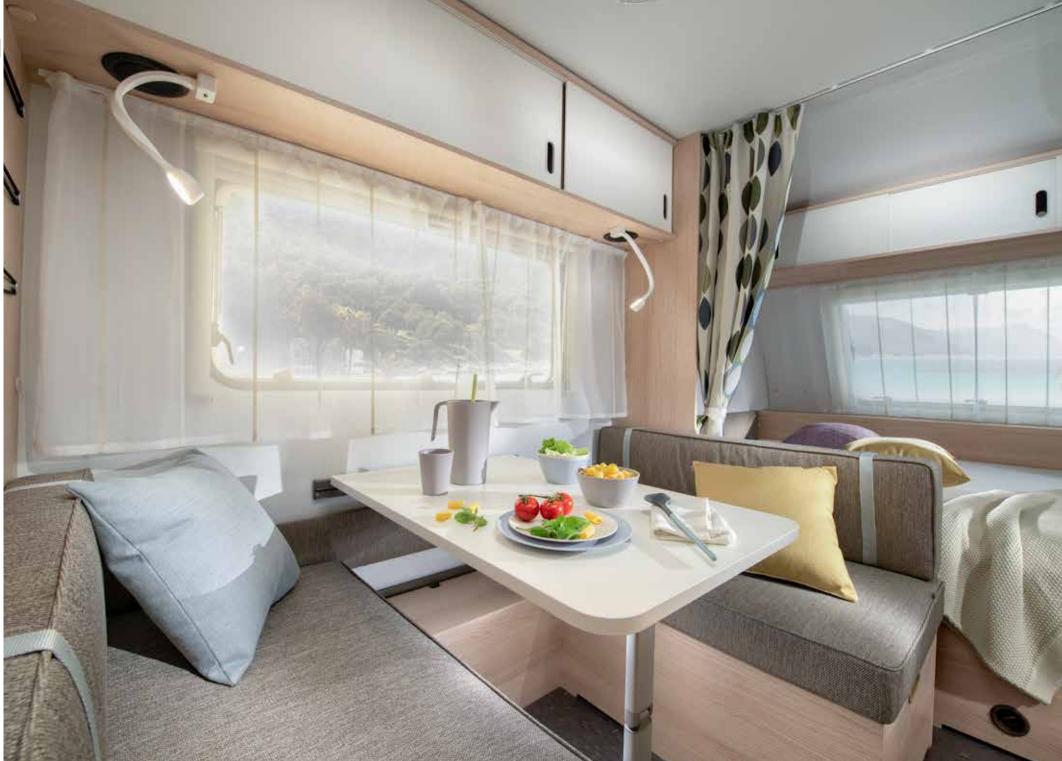

## Interior features

I. Elegant interior living spaces, with choice of soft furnishings.

**II.** Innovative, exclusive storage solutions.

III. User-friendly solution loudspeakers, Bluetooth<sup>®</sup> so amplifier, USB ports. 7

**IV.** Comfortable sleeping solutions, sleeping up-to 7 people.

V. Smart kitchen with 2 or 3 burners, 80 or 140 l fridge (varies by model).

**VI.** Bathroom, with toilet, shower, sink & 'to go' accessories.

### **KEY** features

• Exclusive exterior design with new graphics.

• Comfortable sleeping in a choice of

• Smart kitchen with 3 burners and

• Bathroom, with toilet, shower, sink

• Pre-installation for air-conditioning.

bed formats.

• Stylish privacy curtain.

& 'to go' accessories.

best appliances.

- Exclusive, innovative and flexible front storage compartment.
- Solid body in polyester with embossed aluminium sidewalls.
- AL-KO chassis.
- Elegant interiors and new soft furnishing choices.
- Innovative, exclusive storage solutions.
- User-friendly solutions loudspeakers, Bluetooth® amplifier & USB ports.