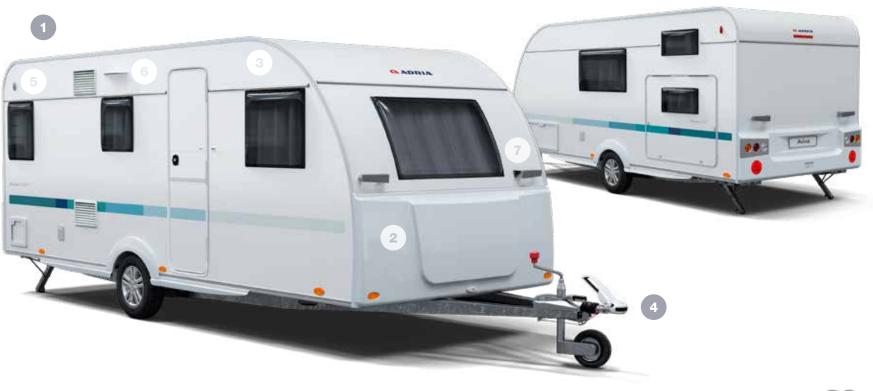

#### AVIVA

Exterior features The Aviva brings an innovative, new style to camping thanks to its combination of space, comfort and practical features.

**1** Exclusive exterior design with new graphics.

2 Exclusive, innovative and flexible front storage compartment. 3 GFK bo embossed sidewalls.

**3** GFK body with embossed aluminium sidewalls.

4 AL-KO chassis.

**5** Integrated tent profile and third stop light.

6 LED awning light. 7 Adria chrome handles.

360° WALKTHROUGH

Step inside Aviva, take a 360° Walkthrough on www.adria-mobil.com