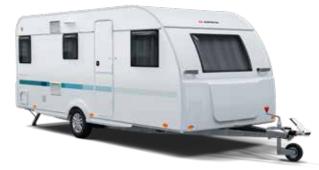

# A new style of camping.

В

ш

~

LAFOCA

Ш

The Aviva, the European Innovation award-winner, featuring new graphics, is such an original, comfortable and easy caravan to own and to use. Elegantly designed stylish interior, packed with innovative features and with a choice of soft furnishings.

#### AVIVA

Exterior features The Aviva brings an innovative, new style to camping thanks to its combination of space, comfort and practical features.

**1** Exclusive exterior design with new graphics.

2 Exclusive, innovative and flexible front storage compartment. 3 GFK bo embossed sidewalls.