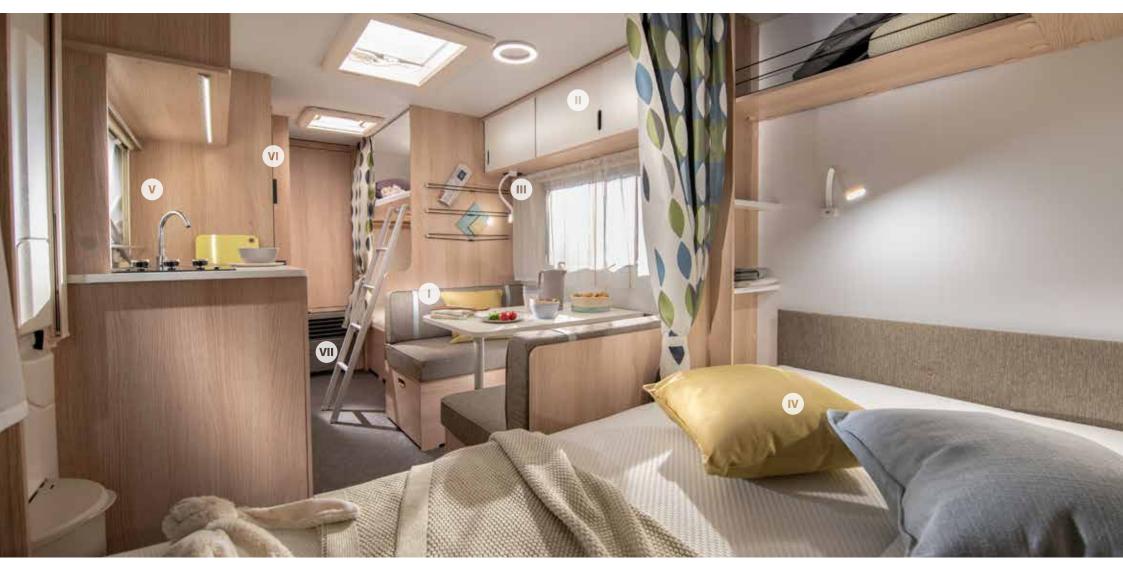

## Interior features

I. Elegant interior living spaces, with choice of soft furnishings.

**II.** Innovative, exclusive storage solutions.

III. User-friendly solution loudspeakers, Bluetooth<sup>®</sup> so amplifier, USB ports. 7

**IV.** Comfortable sleeping solutions, sleeping up-to 7 people.

V. Smart kitchen with 2 or 3 burners, 80 or 140 l fridge (varies by model).

**VI.** Bathroom, with toilet, shower, sink & 'to go' accessories.

VII. Truma heating with optional electrical floor heating.

**AVIVA**RANGE