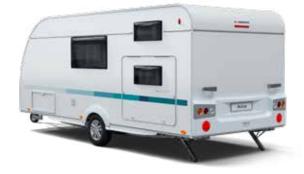

#### AVIVA

Exterior features The Aviva brings an innovative, new style to camping thanks to its combination of space, comfort and practical features.

**1** Exclusive exterior design with new graphics.

2 Exclusive, innovative and flexible front storage compartment. 3 GFK bo embossed sidewalls.

**3** GFK body with embossed aluminium sidewalls.

4 AL-KO chassis.

**5** Integrated tent profile and third stop light.

6 LED awning light. 7 Adria chrome handles.

360° WALKTHROUGH

Step inside Aviva, take a 360° Walkthrough on www.adria-mobil.com