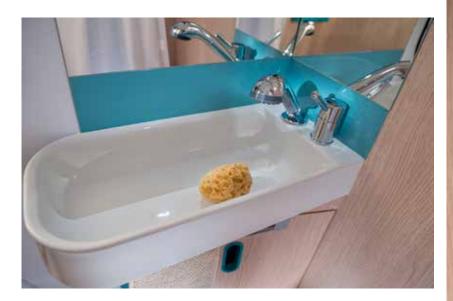

**IV.** Comfortable sleeping solutions, sleeping up-to 7 people.

V. Smart kitchen with 2 or 3 burners, 80 or 140 l fridge (varies by model).

**VI.** Bathroom, with toilet, shower, sink & 'to go' accessories.