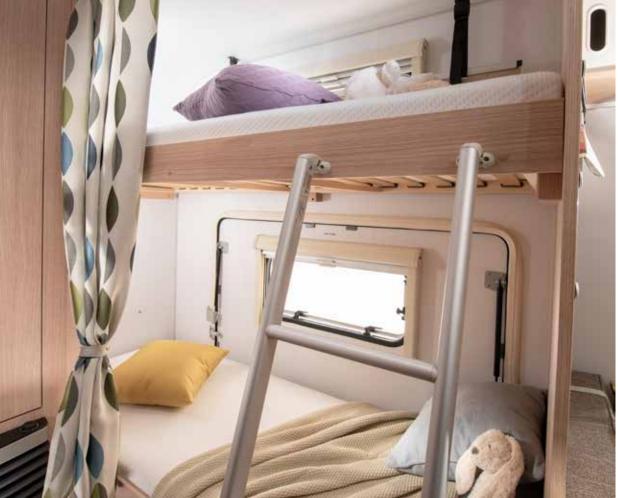

**IV.** Comfortable sleeping solutions, sleeping up-to 7 people.

V. Smart kitchen with 2 or 3 burners, 80 or 140 l fridge (varies by model).

**VI.** Bathroom, with toilet, shower, sink & 'to go' accessories.

**KEY** options

- Truma heating, Trumavent and floor heating (by layout).
- Kid's Pack on family layouts.
- Choice of soft furnishings.

**NEW** soft furnishings

There's a wide choice of soft furnishings and cushion colourways available for a much more personal style - yours!