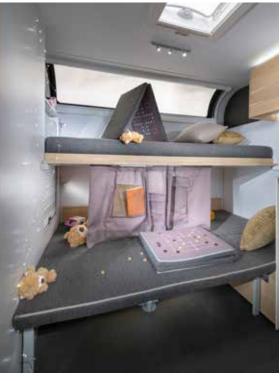

### ADORA 613 PK

Adora 613 PK our new layout for families, for 2 adults and 1-3 kids, all with 2m beds. Brilliant for guests too thanks to the Adria Exclusive Design® additional rear living accommodation, which is also great day rest or play space under the new rear panoramic window, includes 2 TV points.

### BEDROOM

New bedroom designs, with all formats of bed, for a great night's sleep.

- Higher beds.
- Luxury Evopore<sup>®</sup> mattress.
- Controllable lighting.
- Storage for personal things.