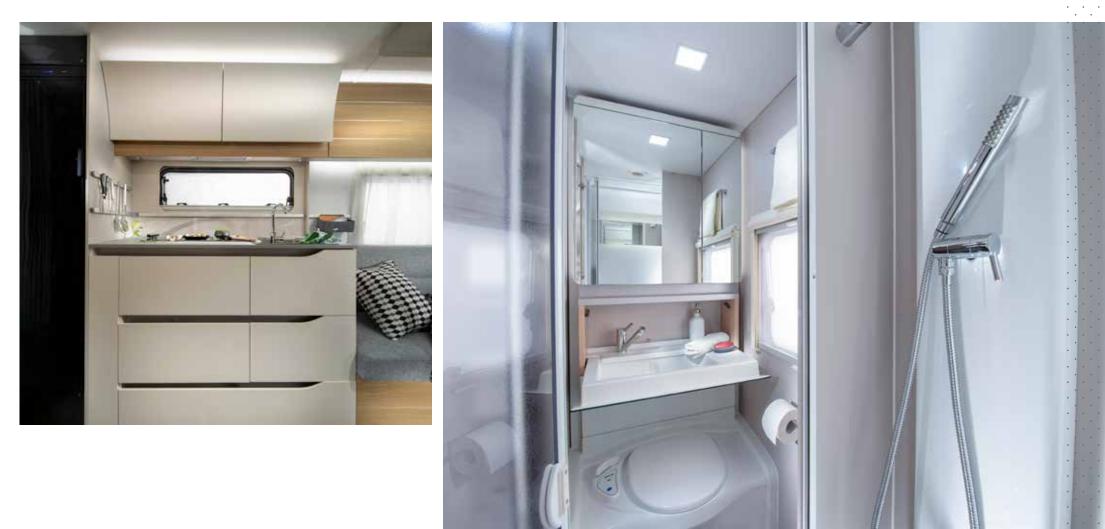

### **KITCHEN**

The new home-style kitchen design is inspired by the best home kitchens.

- Elegant concave cupboards with more volume.
- High loading capacity drawers.
- Multifunctional hanging profile.
- High quality appliances.

### BATHROOM

Our new Ergo bathroom, features a new fold-away sink, extra space, new lighting and plenty of storage.

- Improved fold-away system.
- Efficient draining and serviceability.
- Storage for personal things.
- Controllable lighting.