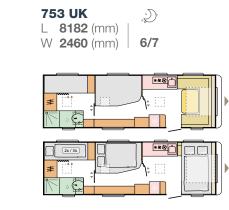

### ADORA 613 PK

Adora 613 PK our new layout for families, for 2 adults and 1-3 kids, all with 2m beds. Brilliant for guests too thanks to the Adria Exclusive Design® additional rear living accommodation, which is also great day rest or play space under the new rear panoramic window, includes 2 TV points.