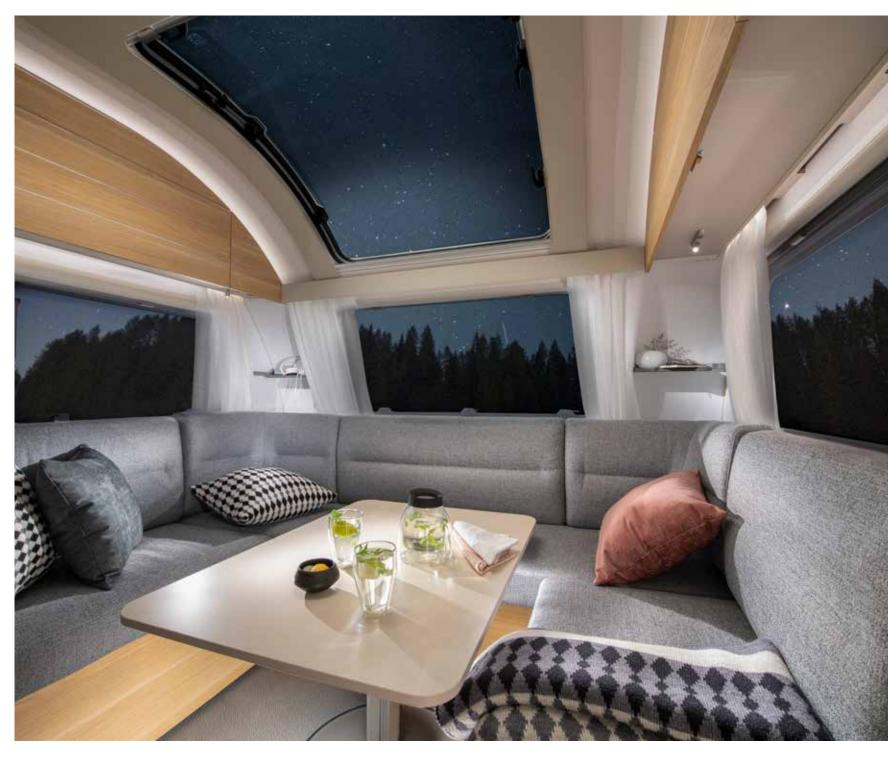

### LIVING ROOM

The large panoramic window means 'atrium-style' living, with natural light, controllable shading and ventilation.

Living room beneath large panoramic window.

Dinette with comfortable seating.

Atrium-style living with extra-large panoramic window.

New sound system with integrated hidden speakers.

Organized storage with dedicated spaces for personal items.

Heating by Truma and Alde.

360

**360° WALKTHROUGH** Step inside Adora, take a 360° Walkthrough on www.adria-mobil.com