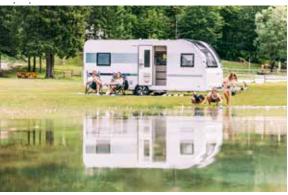

## Interior

**CONTEMPORARY LIVING SPACES** 

The Adora's inspired living spaces means everything is designed around the way you want to live.

### LIVING ROOM

The large panoramic window means 'atrium-style' living, with natural light, controllable shading and ventilation.

Living room beneath large panoramic window.

Dinette with comfortable seating.