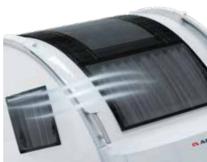

### Exterior features

NEW EXTERIOR DESIGN, clean and elegant with new graphics.
NEW REAR WALL DESIGN, with new multi-functional full LED lights.
NEW PANORAMIC WINDOW, in-line wider design, on most layouts.
PERFORMANCE CHASSIS FROM AL-KO with AKS stabiliser coupling.
INNOVATIVE WIND DIFFUSERS, for more efficient towing.
WIDE ENTRANCE DOOR and double-glazed 'flat' tinted windows.
NEW HIGHER VOLUME STORAGE, tent profile and integrated handles.
ALLOY WHEELS and Continental tyres.

### **NEW LED LIGHTS**

New design full LED multifunctional rear lights for automotive style and functionality.

**NEW IN-LINE** 

**PANORAMIC WINDOW** 

Our new in-line design brings light and the feeling of space for 'atrium-style living'. Includes integrated shading and ventilation features.