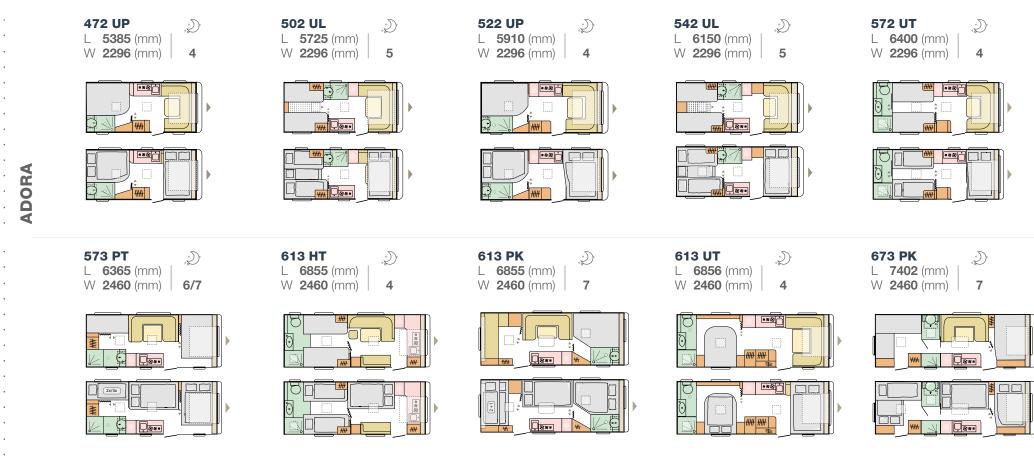

### ADORA LAYOUTS

L = LENGTH W = WIDTH 🖉 NUMBER OF BERTHS KITCHEN TABLE SEATING AREA WARDROBE BERTHS BATHROOM LFLOOR

· · · ·

. .

•••