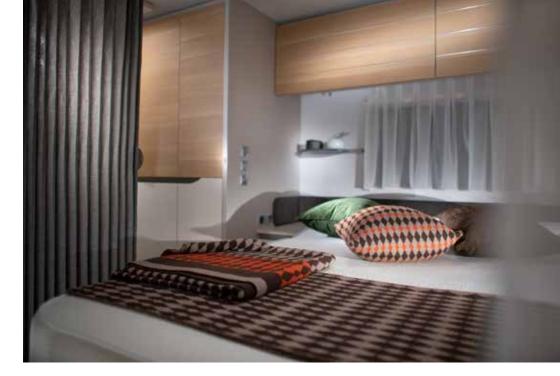

### LIVING ROOM

The large panoramic window means 'atrium-style' living, with natural light, controllable shading and ventilation.

Living room beneath large panoramic window.

Dinette with comfortable seating.

Easy additional bed set up.

A durable, light weight put away table.

• Head rests for extra comfort.

### BEDROOM

New bedroom designs, with all formats of bed, for a great night's sleep.

- Higher beds.
- Luxury Evopore<sup>®</sup> mattress.
- Controllable lighting.
- Storage for personal things.