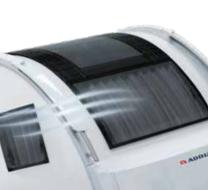

### LIVING ROOM

The large panoramic window means 'atrium-style' living, with natural light, controllable shading and ventilation.

Living room beneath large panoramic window.

Dinette with comfortable seating.