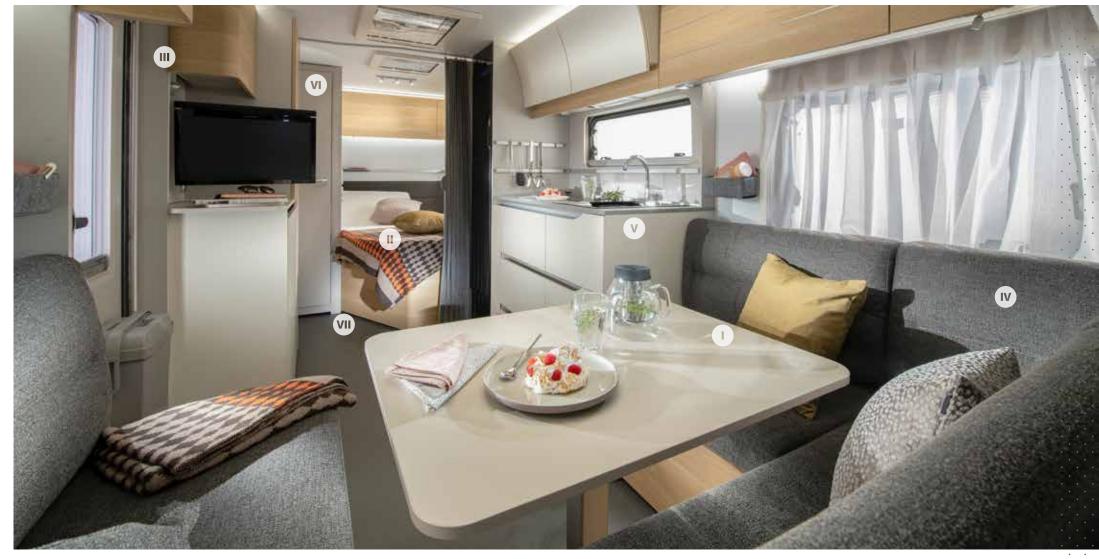

## Interior features

I. All-new home-style interior design for atrium-style living.

II. Comfortable bed solutions with Evopore® mattresses.

III. Digital controller, sound system, Bluetooth<sup>®</sup> amplifier & USB ports.

IV. Contemporary living spaces with outstanding comfort.

**V**. New kitchen design with great storage and best appliances.

**VI**. New Ergo bathroom design with innovative optional storage solutions.

**VII**. Alde or Truma heating, plus optional electrical floor heating.

## Interior

**CONTEMPORARY LIVING SPACES** 

The Adora's inspired living spaces means everything is designed around the way you want to live.

### LIVING ROOM

The large panoramic window means 'atrium-style' living, with natural light, controllable shading and ventilation.

Living room beneath large panoramic window.

Dinette with comfortable seating.

### **KITCHEN**

The new home-style kitchen design is inspired by the best home kitchens.

- Elegant concave cupboards with more volume.
- High loading capacity drawers.
- Multifunctional hanging profile.
- High quality appliances.