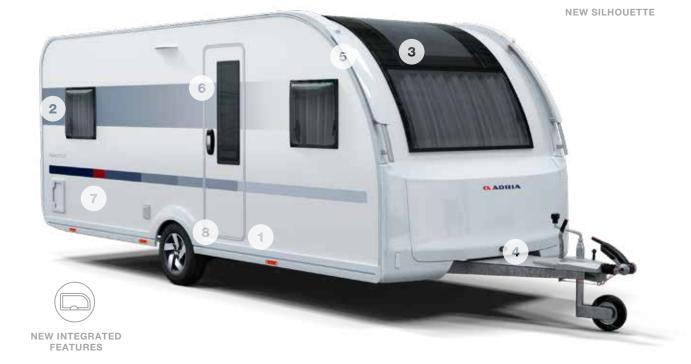

### Exterior features

NEW EXTERIOR DESIGN, clean and elegant with new graphics.
NEW REAR WALL DESIGN, with new multi-functional full LED lights.
NEW PANORAMIC WINDOW, in-line wider design, on most layouts.
PERFORMANCE CHASSIS FROM AL-KO with AKS stabiliser coupling.
INNOVATIVE WIND DIFFUSERS, for more efficient towing.
WIDE ENTRANCE DOOR and double-glazed 'flat' tinted windows.
NEW HIGHER VOLUME STORAGE, tent profile and integrated handles.
ALLOY WHEELS and Continental tyres.

### **NEW LED LIGHTS**

New design full LED multifunctional rear lights for automotive style and functionality.

**NEW IN-LINE** 

**PANORAMIC WINDOW** 

Our new in-line design brings light and the feeling of space for 'atrium-style living'. Includes integrated shading and ventilation features.

### **NEW AERODYNAMIC** WIND DIFFUSERS

This innovative feature, aids wind diffusion, look stylish and help towing efficiency.

**SIGNATURE FEATURES** 

Our designers took the best of

the Adora's signature features and improved them.

### PERFORMANCE **CHASSIS**

AL-KO Chassis for secure and stable towing, with AKS stabiliser coupling and optional ATC trailer control system.

In **ADRIA** MACH

Features Adria MACH smart control mobile application.

### **NEW EXTERIOR GRAPHICS**

The new Adora has new automotive style graphics, with familiar Adria lines.