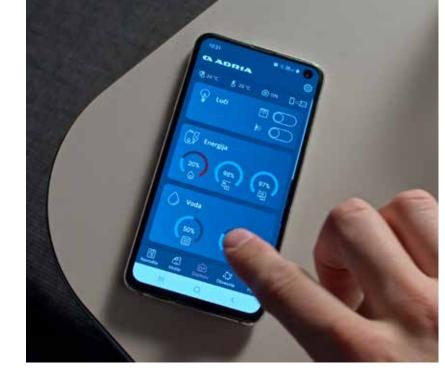

### PERFORMANCE **CHASSIS**

AL-KO Chassis for secure and stable towing, with AKS stabiliser coupling and optional ATC trailer control system.

In **ADRIA** MACH

Features Adria MACH smart control mobile application.

### ADRIA MACH

smart control mobile application is available as an option. MACH controls key functions, monitor utilities, gives access to user manuals and provides navigation data and Mobile Office functions.