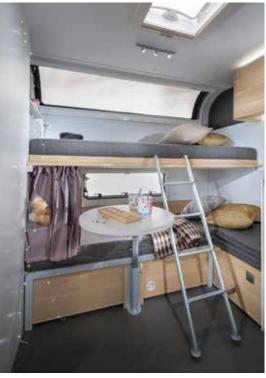

### ADORA 613 PK

Adora 613 PK our new layout for families, for 2 adults and 1-3 kids, all with 2m beds. Brilliant for guests too thanks to the Adria Exclusive Design® additional rear living accommodation, which is also great day rest or play space under the new rear panoramic window, includes 2 TV points.