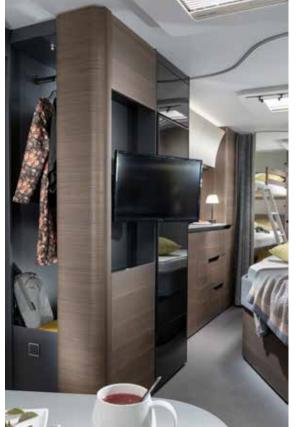

Dinette with comfortable seating, adjustable headrests.

Concave overhead cupboards, strong hinges and smart storage solutions.

Home-style TV cabinet. • Re-chargeable light for indoor-

outdoor use.

#### STORAGE

Easy access gas storage outside, with Smart boxes available. Inside, large volume concave design cupboards. Large wardrobe design and multi-purpose kitchen storage, including large capacity drawers and utensils track. Smart storage for personal items too.

#### MULTIMEDIA

Enjoy more connected living, with Adria digital control panel and a range of multimedia solutions including high-quality sound system with hidden speakers, Bluetooth® amplifier, TV point and holder, and multiple USB ports.