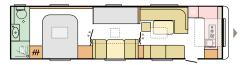

#### BATHROOM

Elegant bathroom with extra space, lighting and plenty of storage.

- Large volume sink.
- Alde Tower for warmth and comfort.
- Storage for personal things.
- Mirror with ambient light.

A choice of layouts designed for the way you want to live, including unique layouts for large families and groups.

Featured Layout: **Alpina 663 PT** with exclusive compact panoramic door for indoor-outdoor living.