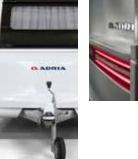

#### LED LIGHTS

Full LED multifunctional rear lights for automotive style and functionality.

#### PERFORMANCE CHASSIS

AL-KO and Knott chassis for secure and stable towing, both with stabiliser coupling and optional trailer control system. AL-KO on single axle and Knott on double-axle caravans.