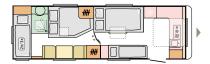

Featured Layout: **Alpina 663 PT** with exclusive compact panoramic door for indoor-outdoor living.