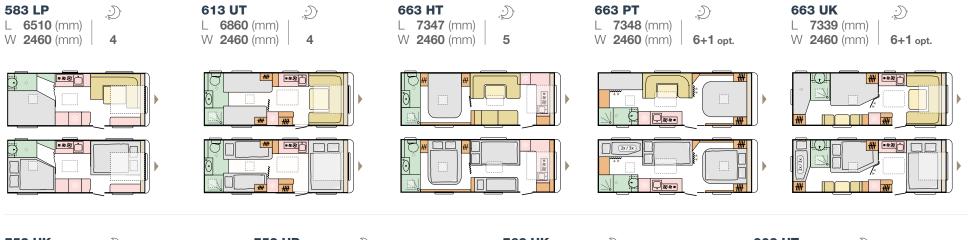

#### ALPINA LAYOUTS

763 UK Č, L 8330 (mm) W 2460 (mm) 8+1 opt.

W 2460 (mm)

ADRIA CARAVANS 34