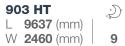

#### ALPINA LAYOUTS

763 UK Č, L 8330 (mm) W 2460 (mm) 8+1 opt.

W 2460 (mm)

ADRIA CARAVANS 34