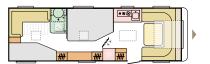

#### BATHROOM

Elegant bathroom with extra space, lighting and plenty of storage.

- Large volume sink.
- Alde Tower for warmth and comfort.
- Storage for personal things.
- Mirror with ambient light.

A choice of layouts designed for the way you want to live, including unique layouts for large families and groups.