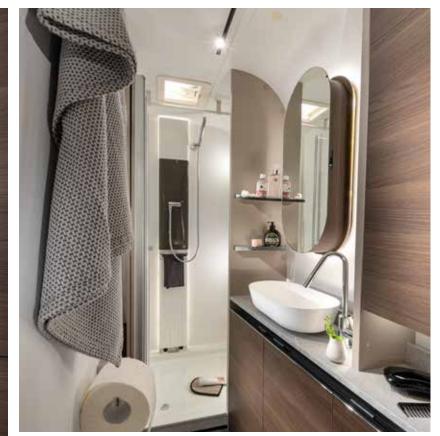

#### BATHROOM

Elegant bathroom with extra space, lighting and plenty of storage.

- Large volume sink.
- Alde Tower for warmth and comfort.
- Storage for personal things.
- Mirror with ambient light.

A choice of layouts designed for the way you want to live, including unique layouts for large families and groups.