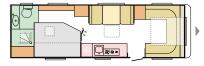

#### ALPINA LAYOUTS

763 UK Č, L 8330 (mm) W 2460 (mm) 8+1 opt.

W 2460 (mm)

ADRIA CARAVANS 34