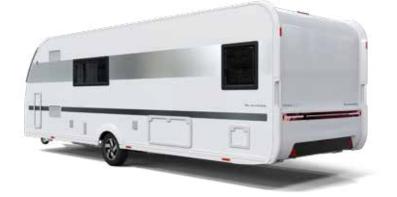

# Exterior features

- **1 EXTERIOR DESIGN,** aerodynamic, for clean and elegant style.
- 2 REAR WALL DESIGN, with multi-functional full LED lights.
- 3 PANORAMIC WINDOW, in-line wide design, on most layouts.
- 4 PERFORMANCE CHASSIS from AL-KO and Knott. AKS and ATC available.
- 5 INNOVATIVE WIND DIFFUSERS, for more efficient towing.
- 6 WIDE ENTRANCE DOOR and double-glazed 'flat' tinted windows.
- 7 HIGHER VOLUME STORAGE and integrated handles.
- 8 INTEGRATED TENT PROFILE with optional LED silhouette light.

#### LED LIGHTS

Full LED multifunctional rear lights for automotive style and functionality.