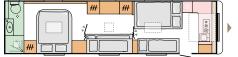

#### **KITCHEN**

The home-style design is inspired by the best home kitchens.

- Elegant design with premium chrome details.
- Large working surface and real wood chopping board.
- High loading capacity drawers and smart storage profiles.
- High quality appliances.

#### ALPINA LAYOUTS

763 UK Č, L 8330 (mm) W 2460 (mm) 8+1 opt.

W 2460 (mm)

ADRIA CARAVANS 34