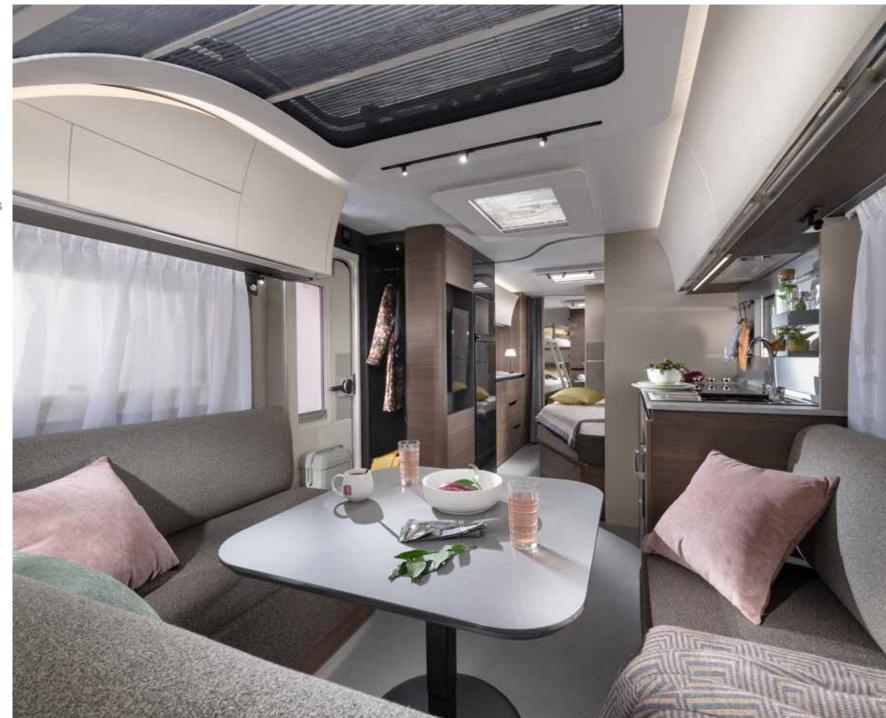

#### **CONTEMPORARY LIVING SPACES**

Everything is designed for the ultimate holiday living experience.

#### LIVING ROOM

The large panoramic window means 'atrium-style' living, with natural light, controllable shading and ventilation, with easy-to-open spring hinges.

> • Living room beneath large panoramic window.

Dinette with comfortable seating, adjustable headrests.

Concave overhead cupboards, strong hinges and smart storage solutions.

Home-style TV cabinet. • Re-chargeable light for indoor-

outdoor use.