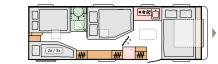

#### ALPINA LAYOUTS

763 UK Č, L 8330 (mm) W 2460 (mm) 8+1 opt.

W 2460 (mm)

ADRIA CARAVANS 34