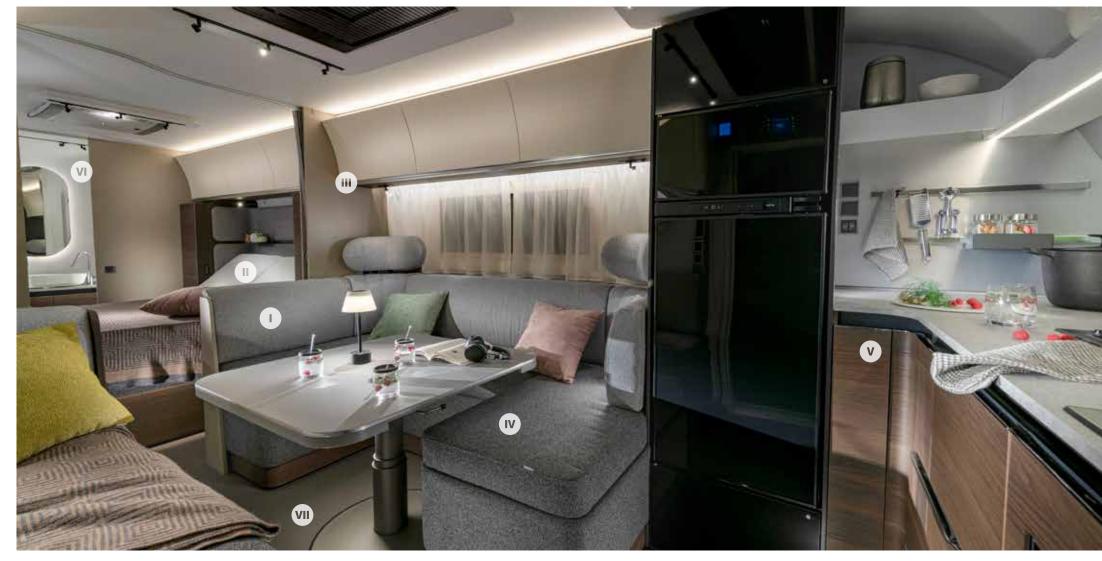

# Interior features

**I.** Home-style interior design for atrium-style living.

**II.** Comfortable bed solutions with quality sprung mattresses.

III. Adria Digital controller, sound system, Bluetooth® amplifier & USB ports.

IV. Contemporary living spaces with outstanding comfort.

V. Kitchen design with great style, storage and best appliances.

**VI.** Elegant bathroom design with Alde Tower for comfort.

**VII.** Adria Alde heating, integrated design, with no cold-spots.