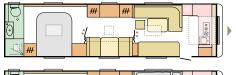

#### BATHROOM

Elegant bathroom with extra space, lighting and plenty of storage.

- Large volume sink.
- Alde Tower for warmth and comfort.
- Storage for personal things.
- Mirror with ambient light.

A choice of layouts designed for the way you want to live, including unique layouts for large families and groups.

#### BEDROOM

Bedroom designs, with all formats of bed, for a great night's sleep.

- Quality sprung beds in many formats.
- Luxury mattresses, with cold-foam for extra comfort.
- Controllable lighting, with intuitive light panel.
- Elegant storage solutions.