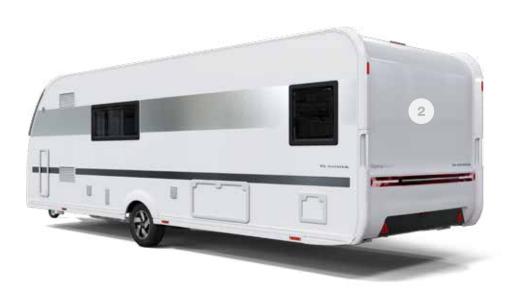

# Exterior features

- **1 EXTERIOR DESIGN,** aerodynamic, for clean and elegant style.
- 2 REAR WALL DESIGN, with multi-functional full LED lights.
- 3 PANORAMIC WINDOW, in-line wide design, on most layouts.
- 4 PERFORMANCE CHASSIS from AL-KO and Knott. AKS and ATC available.
- 5 INNOVATIVE WIND DIFFUSERS, for more efficient towing.
- 6 WIDE ENTRANCE DOOR and double-glazed 'flat' tinted windows.
- 7 HIGHER VOLUME STORAGE and integrated handles.
- 8 INTEGRATED TENT PROFILE with optional LED silhouette light.

#### LED LIGHTS

Full LED multifunctional rear lights for automotive style and functionality.