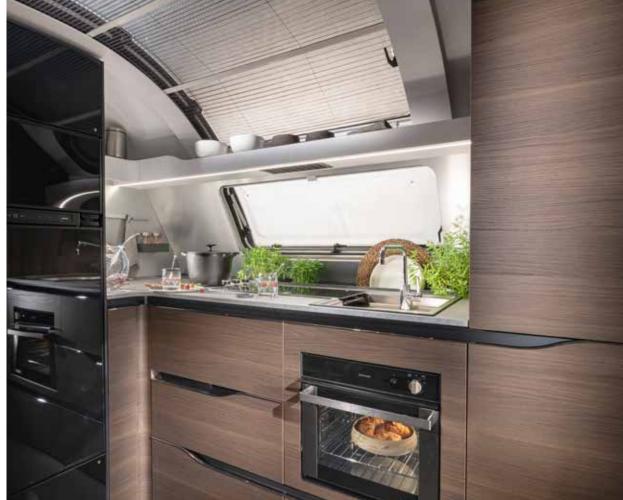

#### **KITCHEN**

The home-style design is inspired by the best home kitchens.

- Elegant design with premium chrome details.
- Large working surface and real wood chopping board.
- High loading capacity drawers and smart storage profiles.
- High quality appliances.