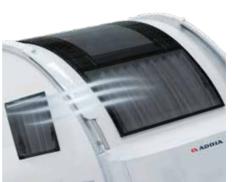

#### IN-LINE PANORAMIC WINDOW

Our in-line design brings light and the feeling of space for 'atrium-style living'. Includes integrated shading and ventilation features.

#### LIVING ROOM

The large panoramic window means 'atrium-style' living, with natural light, controllable shading and ventilation, with easy-to-open spring hinges.

> • Living room beneath large panoramic window.