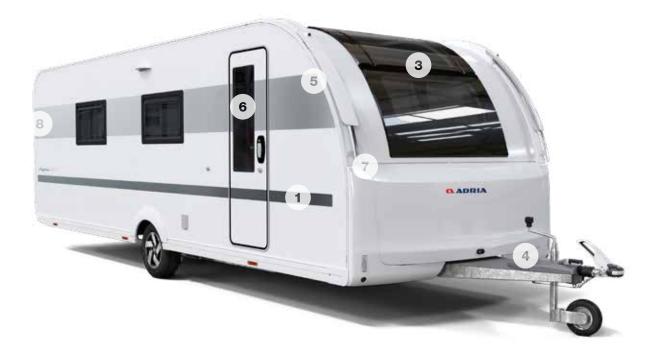

# Exterior features

- **1 EXTERIOR DESIGN,** aerodynamic, for clean and elegant style.
- 2 REAR WALL DESIGN, with multi-functional full LED lights.
- 3 PANORAMIC WINDOW, in-line wide design, on most layouts.
- 4 PERFORMANCE CHASSIS from AL-KO and Knott. AKS and ATC available.
- 5 INNOVATIVE WIND DIFFUSERS, for more efficient towing.
- 6 WIDE ENTRANCE DOOR and double-glazed 'flat' tinted windows.
- 7 HIGHER VOLUME STORAGE and integrated handles.
- 8 INTEGRATED TENT PROFILE with optional LED silhouette light.

#### IN-LINE PANORAMIC WINDOW

Our in-line design brings light and the feeling of space for 'atrium-style living'. Includes integrated shading and ventilation features.

#### LED LIGHTS

Full LED multifunctional rear lights for automotive style and functionality.

### AERODYNAMIC WIND DIFFUSERS

This innovative feature, aids wind diffusion, look stylish and help towing efficiency.

#### EXTERIOR GRAPHICS

Automotive style graphics, with familiar Adria lines, premium finishes and chrome badges.