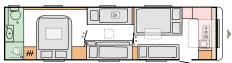

#### LIVING ROOM

The large panoramic window means 'atrium-style' living, with natural light, controllable shading and ventilation, with easy-to-open spring hinges.

> • Living room beneath large panoramic window.

Dinette with comfortable seating, adjustable headrests.

Concave overhead cupboards, strong hinges and smart storage solutions.

Home-style TV cabinet. • Re-chargeable light for indoor-

outdoor use.

#### **KITCHEN**

The home-style design is inspired by the best home kitchens.

- Elegant design with premium chrome details.
- Large working surface and real wood chopping board.
- High loading capacity drawers and smart storage profiles.
- High quality appliances.