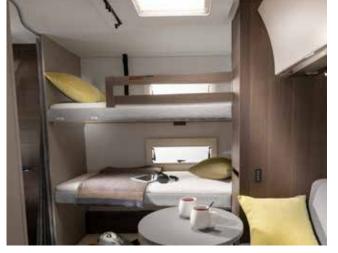

#### BEDROOM

Bedroom designs, with all formats of bed, for a great night's sleep.

- Quality sprung beds in many formats.
- Luxury mattresses, with cold-foam for extra comfort.
- Controllable lighting, with intuitive light panel.
- Elegant storage solutions.