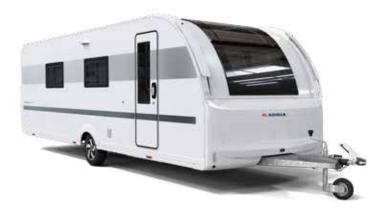

Our premium high-performance, all-seasons caravan. Distinctive Adria aerodynamic silhouette and extra-large in-line panoramic window (on most layouts). Durable 'Comprex' body construction, performance chassis and insulation and Alde heating. Feel inspired and at home in the elegant and contemporary living spaces.

# Exterior features

- **1 EXTERIOR DESIGN,** aerodynamic, for clean and elegant style.
- 2 REAR WALL DESIGN, with multi-functional full LED lights.
- 3 PANORAMIC WINDOW, in-line wide design, on most layouts.
- 4 PERFORMANCE CHASSIS from AL-KO and Knott. AKS and ATC available.
- 5 INNOVATIVE WIND DIFFUSERS, for more efficient towing.
- 6 WIDE ENTRANCE DOOR and double-glazed 'flat' tinted windows.
- 7 HIGHER VOLUME STORAGE and integrated handles.
- 8 INTEGRATED TENT PROFILE with optional LED silhouette light.