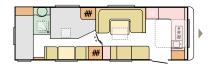

#### BATHROOM

Elegant bathroom with extra space, lighting and plenty of storage.

- Large volume sink.
- Alde Tower for warmth and comfort.
- Storage for personal things.
- Mirror with ambient light.

A choice of layouts designed for the way you want to live, including unique layouts for large families and groups.