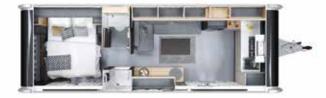

### astella 644<sub>DP</sub>

A more compact layout, perfect for a couple, with comfortable living spaces and even more agile on the road. Sleeping berths for 2-4 people.

#### Key features

- Special panoramic door.
- Exclusive kitchen design.
- Luxury private bedroom.
- Elegant luxury bathroom.
- Integrated Alde heating.

silverstar bluestar leather harry

## astella 644<sub>DP</sub>

Exclusive kitchen design, fully-equipped, with Corian® worktop.

Luxurious interior comfort with home style furniture.