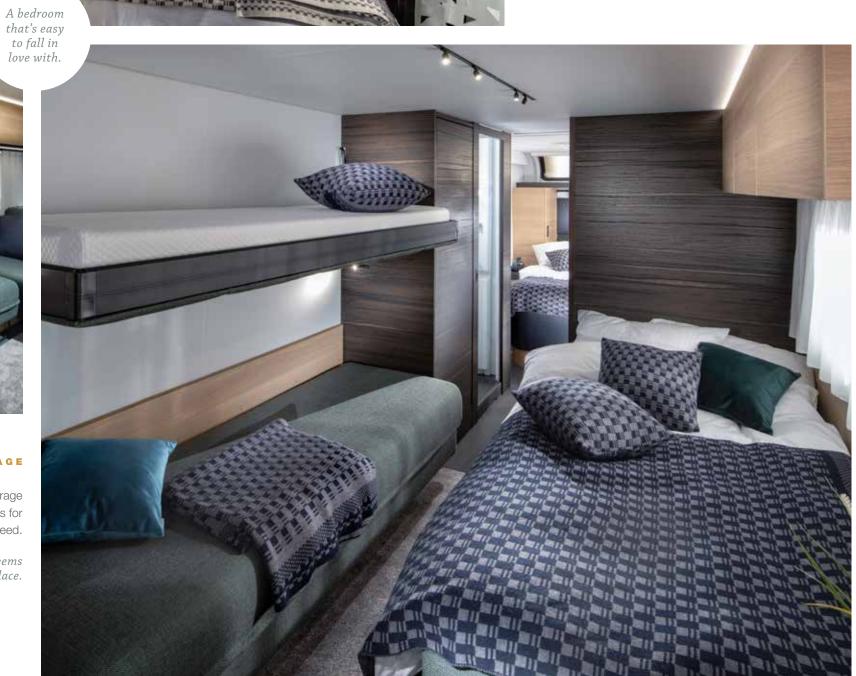

## astella 904<sub>HP</sub>

The perfect layout for a family or larger group thanks to its innovative living space that offers enough sleeping and socializing space. Sleeping berths for 2-6 people, with easy set up bunk-bed system

#### Key features

- Exclusive design, fully-equipped kitchen.
- Adria exclusive bunk-bed solution.
- Luxury private bedroom.
- Exclusive design panoramic doors.
- Integrated Alde heating.