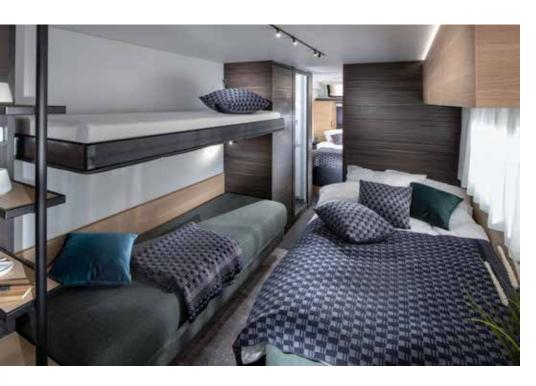

## astella 904<sub>HP</sub>

The perfect layout for a family or larger group thanks to its innovative living space that offers enough sleeping and socializing space. Sleeping berths for 2-6 people, with easy set up bunk-bed system

#### Key features

- Exclusive design, fully-equipped kitchen.
- Adria exclusive bunk-bed solution.
- Luxury private bedroom.
- Exclusive design panoramic doors.
- Integrated Alde heating.