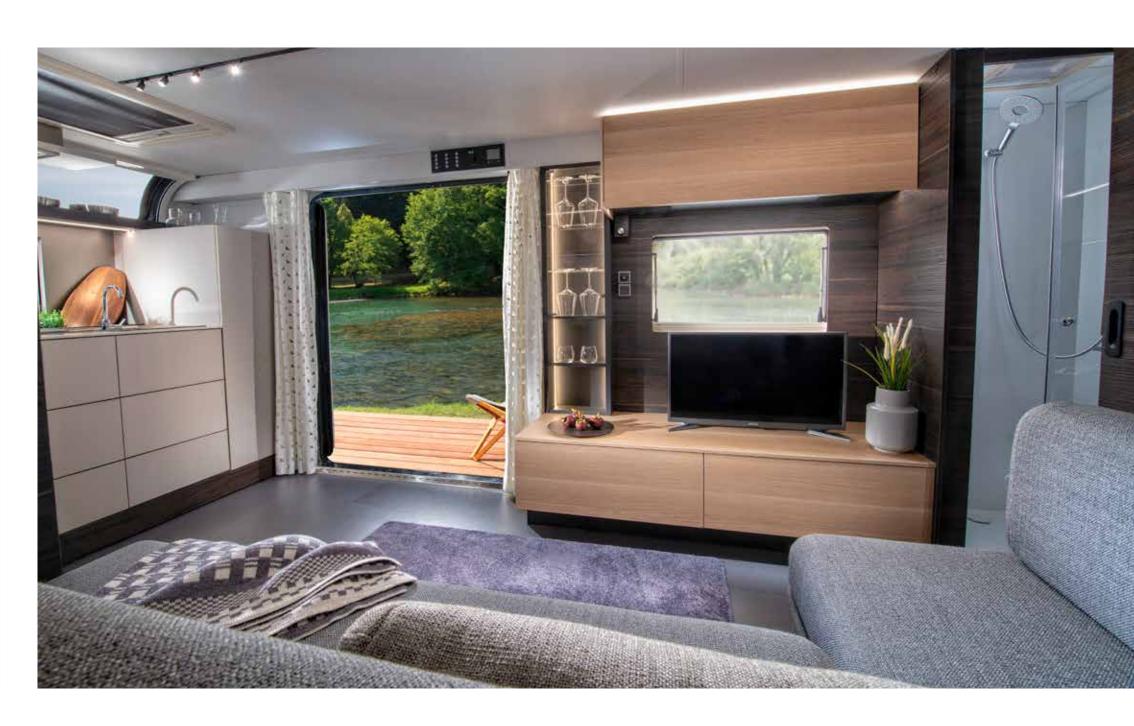

#### DISCOVER YOUR PERFECT HABITAT

An exclusive, flexible and open plan interior which extends through the panoramic doors and windows to the great outdoors. Everything you need from home and the feeling of connected living right there in your natural habitat.

#### LUXURIOUS IN ITS SIMPLICITY

Large free flowing but connected spaces, luxury accommodation. Spa style bathroom, designer kitchen and an open living room for inside outside living. A calm, well organized interior, which lifts your spirits and calms your soul.

#### MULTI-MEDIA

Media controller, multiple USB sockets and sensibly located TV holder and Bluetooth amplifier.

Everything at your fingertips.

#### BATHROOM

A boutique hotel-style, spacious and ergonomically designed bathroom with large separate shower and quality fittings.