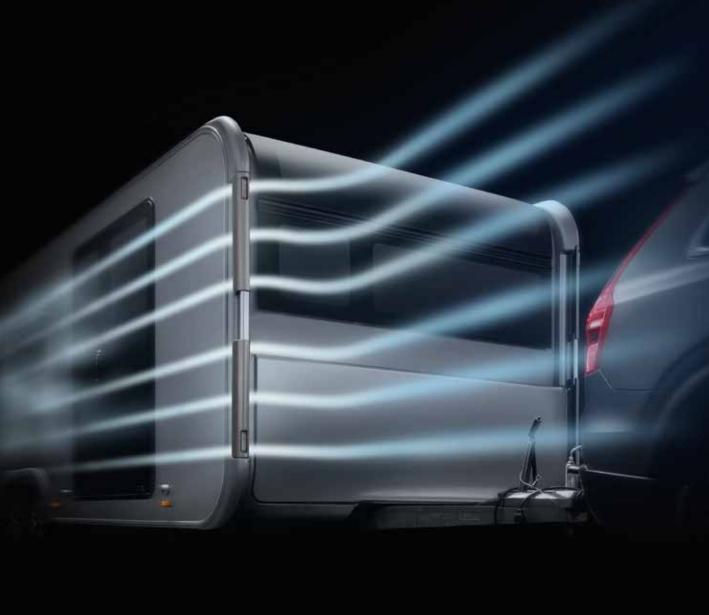

#### SHAPED BY THE WIND

uncluttered and with proven aerodynamics, learned from the aerospace industry, to help airflow when towing. Unique exterior profile, the shape of things to come.

"It's a feeling. Of being shaped by the wind".

### TOWING INFORMATION

Thanks to its proven aerodynamics and AL-KO chassis you can tow an Astella like a regular caravan.