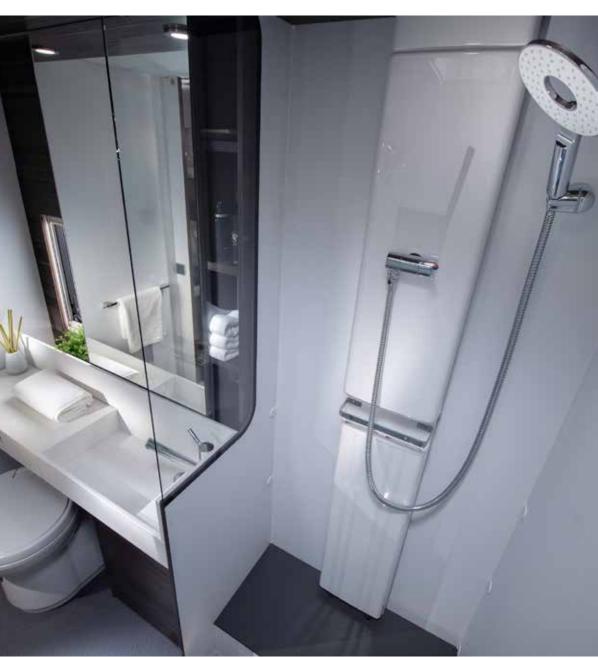

#### BATHROOM

A boutique hotel-style, spacious and ergonomically designed bathroom with large separate shower and quality fittings.

## astella 754<sub>DP</sub>

Elegant luxury bathroom like in a boutique hotel.

Exclusive kitchen design, fully-equipped, with Corian® worktop.