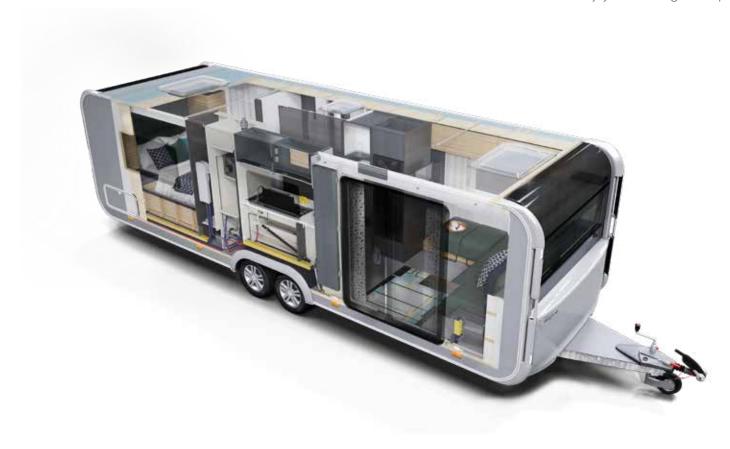

### construction

Adria's 'Comprex' construction combines the torsional strength of wood, the durability of polyurethane and the moisture-stopping properties of polyester.

#### PANORAMIC DOORS

Adria exclusive design double panorama doors for indoor-outdoor living:

- 1 Composite wood panel
- 2 Polyurethane sealing
- 3 EPS Styrofoam
- 4 Exterior polyester body shell cladding (sidewall)
- **5** Exterior polyester body shell cladding (floor)
- 6 Reinforced hardwood profile
- **7** XPS Styrofoam insulation foam