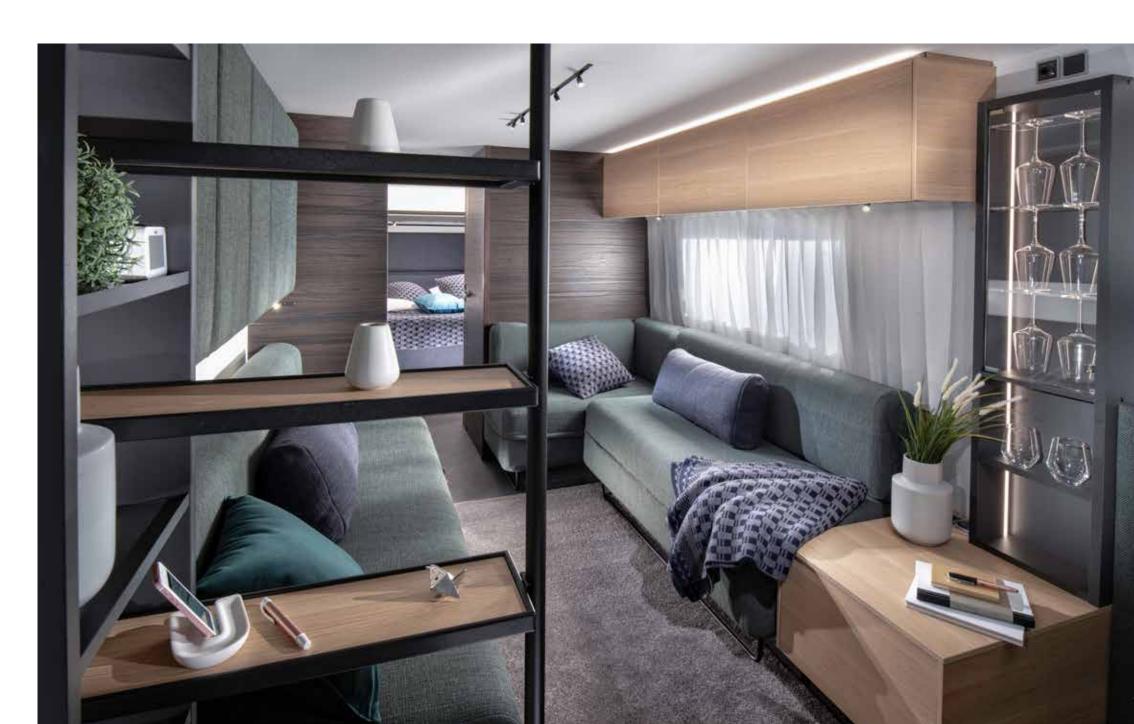

#### LIVING

Luxurious, contemporary interior design. Flowing layouts, with great living spaces, complemented by touches of luxury.

#### COMFORT

Contemporary interior design with the luxury of space.