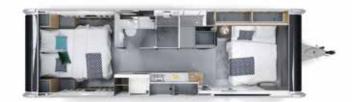

### astella 644<sub>DP</sub>

A more compact layout, perfect for a couple, with comfortable living spaces and even more agile on the road. Sleeping berths for 2-4 people.

#### Key features

- Special panoramic door.
- Exclusive kitchen design.
- Luxury private bedroom.
- Elegant luxury bathroom.
- Integrated Alde heating.

silverstar bluestar leather harry

## astella 644<sub>DP</sub>

Exclusive kitchen design, fully-equipped, with Corian® worktop.

Luxurious interior comfort with home style furniture.