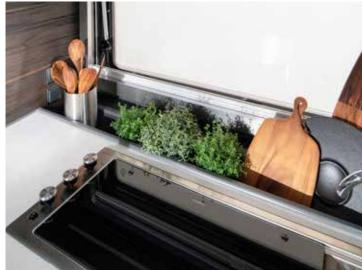

#### KITCHEN

A kitchen straight from a cool apartment, based on ergonomic principles, with style, great space and functionality. Featuring Corian® worktops and quality appliances.

## astella 644<sub>DP</sub>

Exclusive kitchen design, fully-equipped, with Corian® worktop.

Luxurious interior comfort with home style furniture.