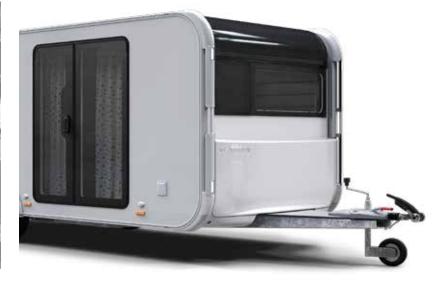

#### INTELLIGENT DESIGN

Exclusive exterior styling with unique profile and integrated LED contour lights.

### TOWING INFORMATION

Thanks to its proven aerodynamics and AL-KO chassis you can tow an Astella like a regular caravan.