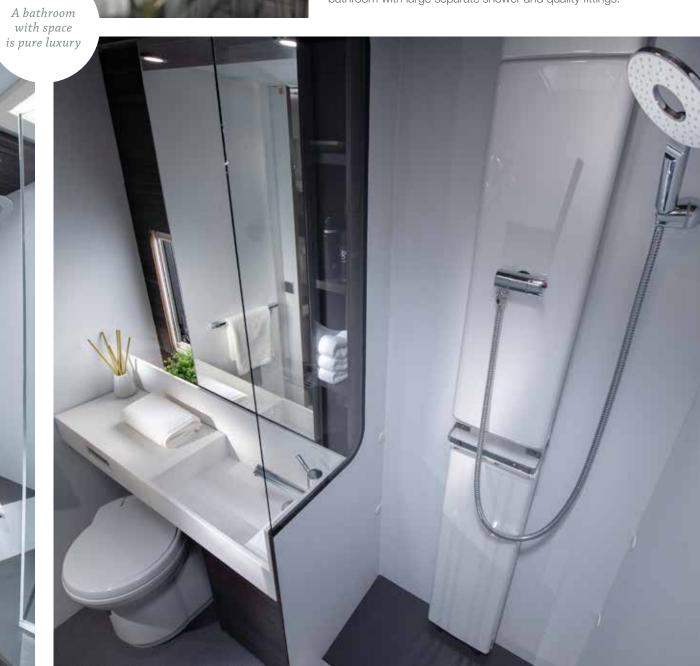

#### BATHROOM

A boutique hotel-style, spacious and ergonomically designed bathroom with large separate shower and quality fittings.