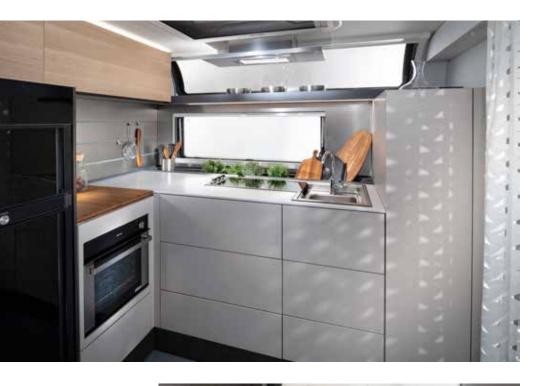

#### KITCHEN

A kitchen straight from a cool apartment, based on ergonomic principles, with style, great space and functionality. Featuring Corian® worktops and quality appliances.