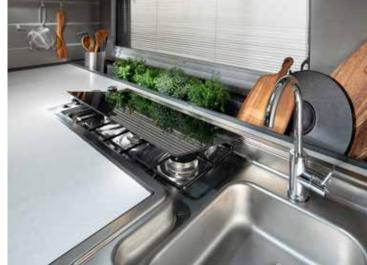

#### KITCHEN

A kitchen straight from a cool apartment, based on ergonomic principles, with style, great space and functionality. Featuring Corian® worktops and quality appliances.

## astella 644<sub>DP</sub>

Exclusive kitchen design, fully-equipped, with Corian® worktop.

Luxurious interior comfort with home style furniture.