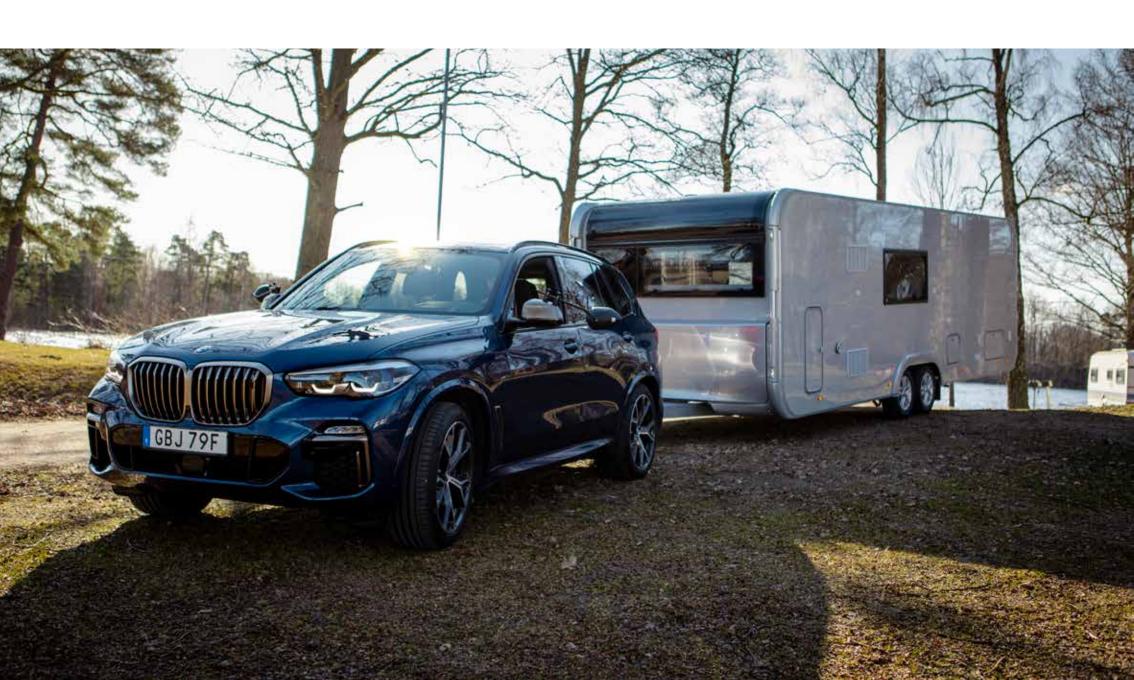

### TOWING INFORMATION

Thanks to its proven aerodynamics and AL-KO chassis you can tow an Astella like a regular caravan.

"The result is a really innovative and unique home. Some would view it as a caravan, albeit a luxurious one, because you can tow it like any regular caravan. Others see it in the same light as a mobile home, a static caravan if you like. Whatever you decide to call it, think of it as your own luxurious holiday home, set down where you most like to spend your time but moveable at the end of the holiday season or when you want to change the location".