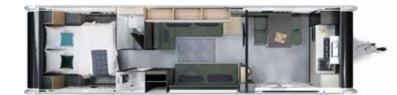

#### YOUR ASTELLA

For your perfect holiday place you'll want to choose the layout which best suits your needs.

Choose from three Astella models, each with its own unique layout.

astella 644<sub>DP</sub> astella 704<sub>HP</sub> astella 754<sub>DP</sub> astella 904<sub>HP</sub>

### astella 644<sub>DP</sub>

A more compact layout, perfect for a couple, with comfortable living spaces and even more agile on the road. Sleeping berths for 2-4 people.

#### Key features

- Special panoramic door.
- Exclusive kitchen design.
- Luxury private bedroom.
- Elegant luxury bathroom.
- Integrated Alde heating.

silverstar bluestar leather harry