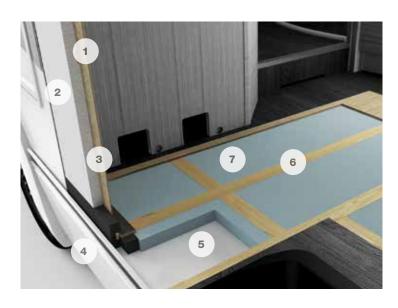

### construction

Adria's 'Comprex' construction combines the torsional strength of wood, the durability of polyurethane and the moisture-stopping properties of polyester.

#### PANORAMIC DOORS

Adria exclusive design double panorama doors for indoor-outdoor living:

- 1 Composite wood panel
- 2 Polyurethane sealing
- 3 EPS Styrofoam
- 4 Exterior polyester body shell cladding (sidewall)
- **5** Exterior polyester body shell cladding (floor)
- 6 Reinforced hardwood profile
- **7** XPS Styrofoam insulation foam

- · Half open, or both open settings.
- Double-glazed, special durable acrylic material.
- Integrated double locking mechanism for security.
- Integrated mosquito net and privacy curtains.
- Insulated, heat & ventilation management, no condensation.