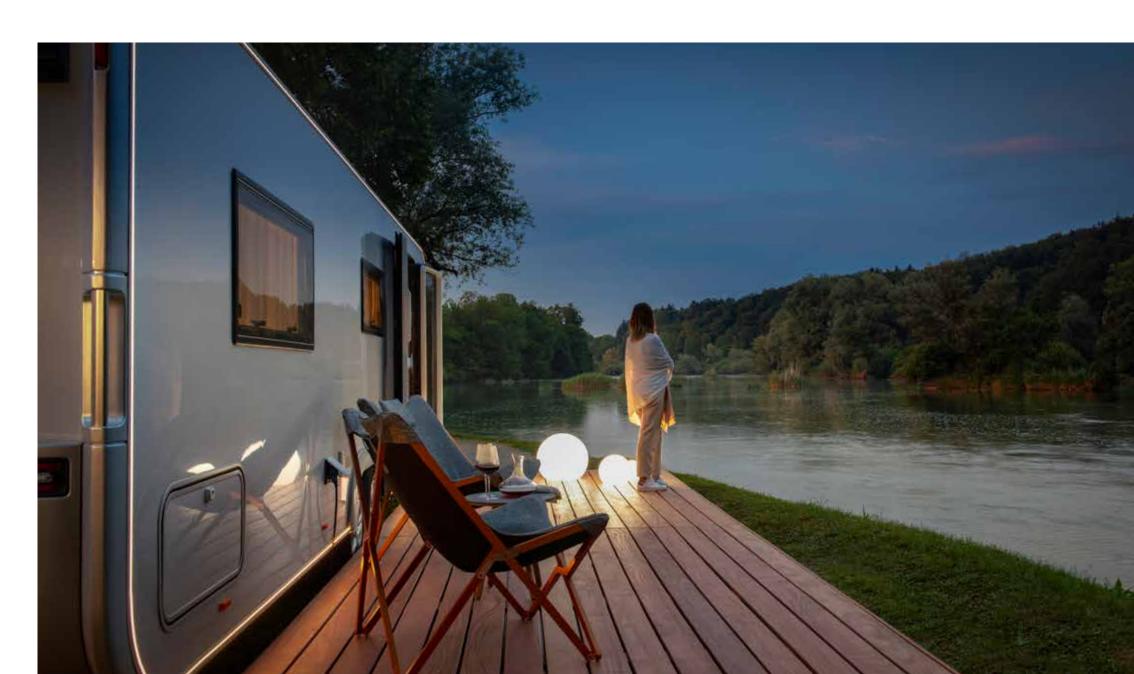

#### LIGHTING

Exclusive LED contour lighting outside, zonal, spot and LED lighting inside, including moveable track lighting in the living areas.

Intelligently designed and located lighting throughout.

## accessories

You can create an even more luxurious experience, with a selection of recommended lifestyle accessories for your Astella, further information at www.newastella.com

- 1. Thule 6,0m awning in matching colour
- 2. Outdoor seating
- 3. Outdoor lighting