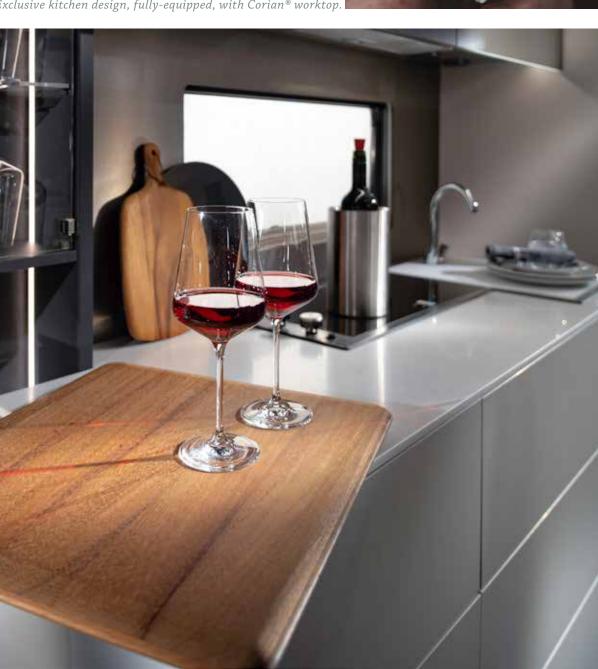

#### KITCHEN

A kitchen straight from a cool apartment, based on ergonomic principles, with style, great space and functionality. Featuring Corian® worktops and quality appliances.

## astella 644<sub>DP</sub>

Exclusive kitchen design, fully-equipped, with Corian® worktop.

Luxurious interior comfort with home style furniture.