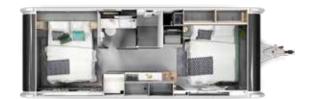

#### YOUR ASTELLA

For your perfect holiday place you'll want to choose the layout which best suits your needs.

Choose from three Astella models, each with its own unique layout.

astella 644<sub>DP</sub> astella 704<sub>HP</sub> astella 754<sub>DP</sub> astella 904<sub>HP</sub>

### astella 644<sub>DP</sub>

A more compact layout, perfect for a couple, with comfortable living spaces and even more agile on the road. Sleeping berths for 2-4 people.

## astella 704<sub>HP</sub>

The perfect place for a couple with one private bedroom and large living room, each with panorama doors for connected indoor-outdoor living. Sleeping berths for 2+2 people with easy set up sofa bed.

### astella 754<sub>DP</sub>

This innovative layout provides the perfect place for a couple or complete family, thanks to its home concept living room and spa sized bathroom. Sleeping berths for 2+2 people with easy set up sofa bed.

## astella 904<sub>HP</sub>

The perfect layout for a family or larger group thanks to its innovative living space that offers enough sleeping and socializing space. Sleeping berths for 2-6 people, with easy set up bunk-bed system