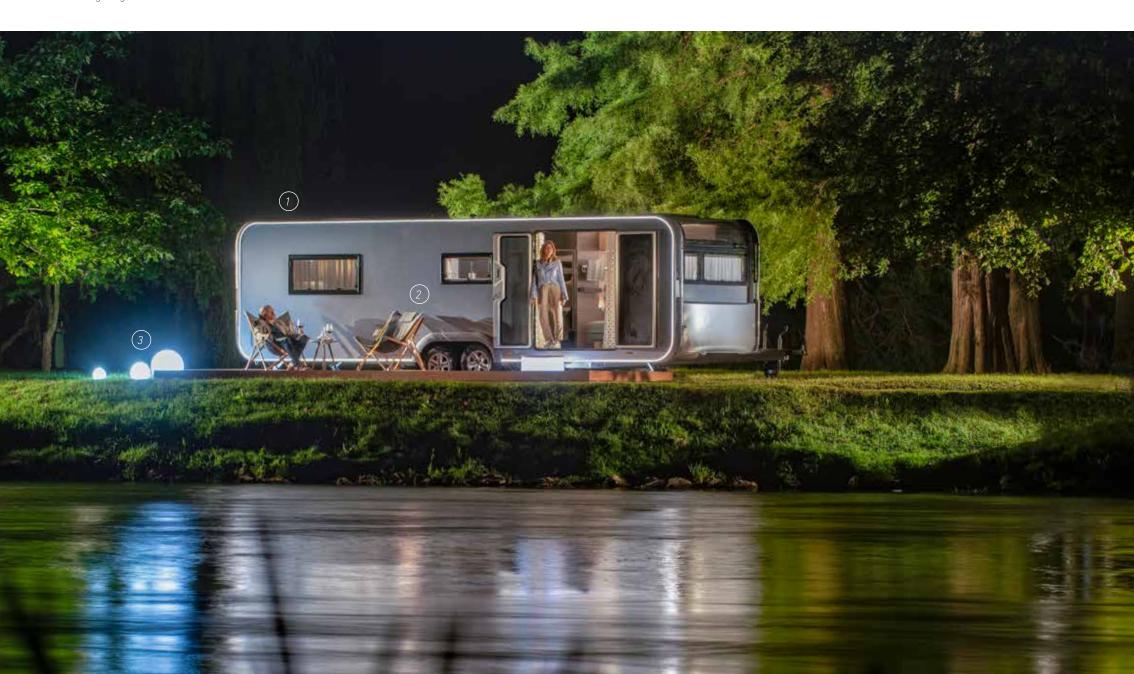

#### LIGHTING

Exclusive LED contour lighting outside, zonal, spot and LED lighting inside, including moveable track lighting in the living areas.

Intelligently designed and located lighting throughout.

#### INTELLIGENT DESIGN

Exclusive exterior styling with unique profile and integrated LED contour lights.

## accessories

You can create an even more luxurious experience, with a selection of recommended lifestyle accessories for your Astella, further information at www.newastella.com

- 1. Thule 6,0m awning in matching colour
- 2. Outdoor seating
- 3. Outdoor lighting