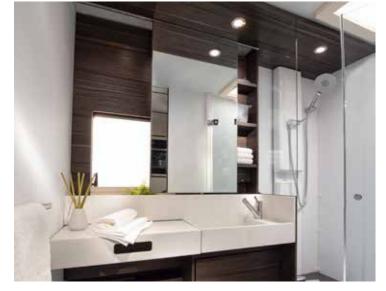

#### BATHROOM

A boutique hotel-style, spacious and ergonomically designed bathroom with large separate shower and quality fittings.

## astella 754<sub>DP</sub>

Elegant luxury bathroom like in a boutique hotel.

Exclusive kitchen design, fully-equipped, with Corian® worktop.