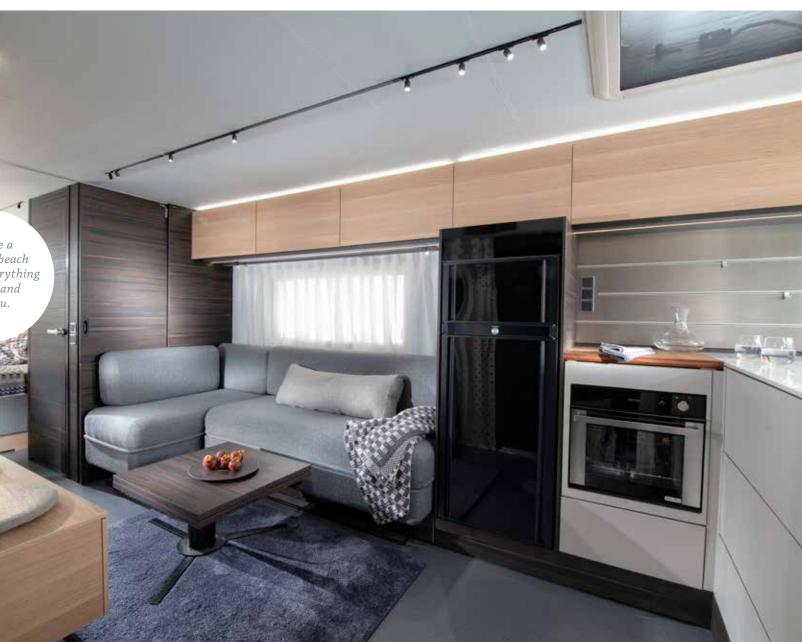

#### LIVING

Luxurious, contemporary interior design. Flowing layouts, with great living spaces, complemented by touches of luxury.

#### KITCHEN

A kitchen straight from a cool apartment, based on ergonomic principles, with style, great space and functionality. Featuring Corian® worktops and quality appliances.