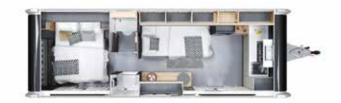

## astella 704<sub>HP</sub>

The perfect place for a couple with one private bedroom and large living room, each with panorama doors for connected indoor-outdoor living. Sleeping berths for 2+2 people with easy set up sofa bed.

#### Key features

- Exclusive double panoramic doors.
- Exclusive extra-large kitchen design.
- Luxury private bedroom.
- Elegant luxury bathroom.
- Integrated Alde heating.

## astella 704<sub>HP</sub>

Luxurious interior comfort with home style furniture.

Exclusive kitchen design, fully-equipped, with Corian® worktop.