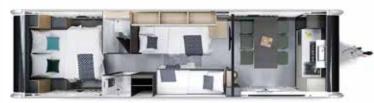

## astella 904<sub>HP</sub>

The perfect layout for a family or larger group thanks to its innovative living space that offers enough sleeping and socializing space. Sleeping berths for 2-6 people, with easy set up bunk-bed system

#### Key features

- Exclusive design, fully-equipped kitchen.
- Adria exclusive bunk-bed solution.
- Luxury private bedroom.
- Exclusive design panoramic doors.
- Integrated Alde heating.