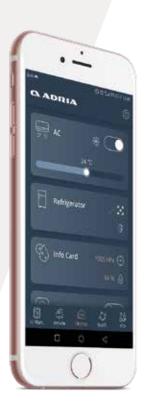

### MOBILE ARTIFICIAL INTELLIGENCE COMMUNICATIONS HARDWARE

Astella offers Adria MACH smart control mobile application as an option, which offers clever remote control of all-important functions and even more comfort when inside.

### REMOTE CONTROL OF IMPORTANT FUNCTIONS

Lights, heating, cooling, battery, water, gas, fridge ... (with statistics and prediction)

#### **MANAGE YOUR VEHICLE**

Interactive and intuitive manuals, levelling information (angle-accelerometer), key technical data ...

#### **NAVIGATION & POI**

Nearby refilling points suggestion and large POI database (Adria dealers, camps, parking spots, restaurants, landmarks...)

#### **MOBILE OFFICE**

Wi-Fi hotspot functionality (access to web, listening to IP radio, watching IP TV ...)

MACH is available for smartphones, tablets (Android, iOS) and computers (web app). MACH functions also in remote areas without mobile signal due to its internal storage. For some functionalities extra SIM card is required.