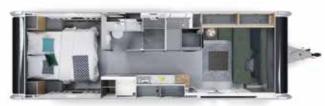

## astella 704<sub>HP</sub>

The perfect place for a couple with one private bedroom and large living room, each with panorama doors for connected indoor-outdoor living. Sleeping berths for 2+2 people with easy set up sofa bed.

7600 mm

8992 mm

Kg 2.500/ 3.000

2520 mm

silverstar bluestar leather harry

#### Key features

- Exclusive double panoramic doors.
- Exclusive extra-large kitchen design.
- Luxury private bedroom.
- Elegant luxury bathroom.
- Integrated Alde heating.

## astella 704<sub>HP</sub>

Luxurious interior comfort with home style furniture.

Exclusive kitchen design, fully-equipped, with Corian® worktop.