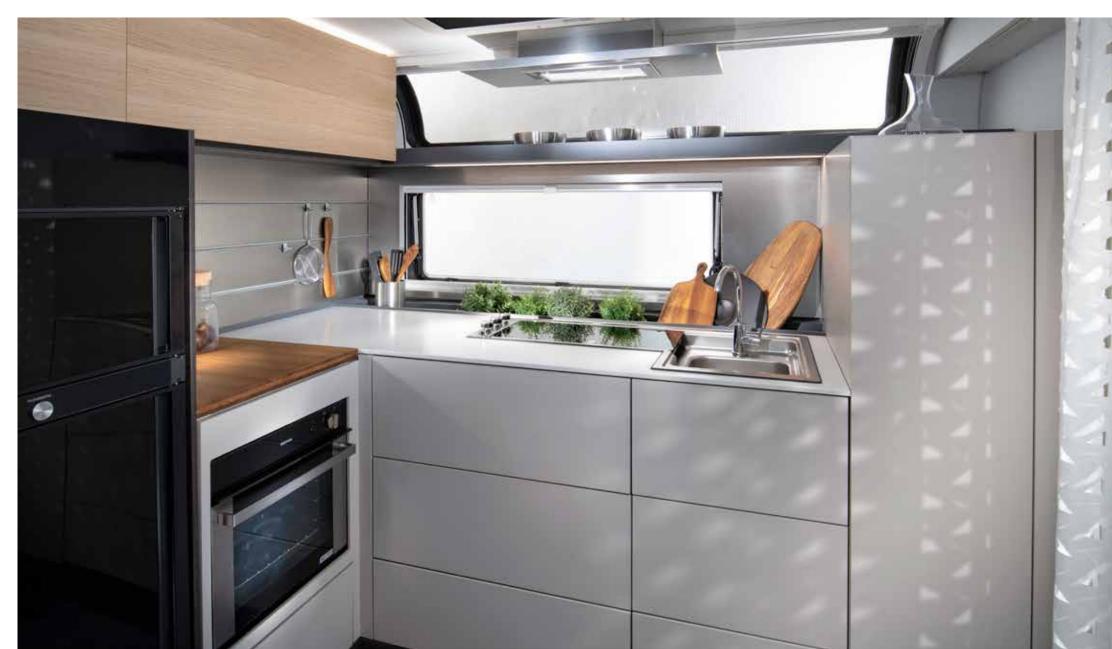

#### KITCHEN

A kitchen straight from a cool apartment, based on ergonomic principles, with style, great space and functionality. Featuring Corian® worktops and quality appliances.