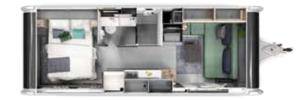

### astella 644<sub>DP</sub>

A more compact layout, perfect for a couple, with comfortable living spaces and even more agile on the road. Sleeping berths for 2-4 people.

## astella 644<sub>DP</sub>

Exclusive kitchen design, fully-equipped, with Corian® worktop.

Luxurious interior comfort with home style furniture.