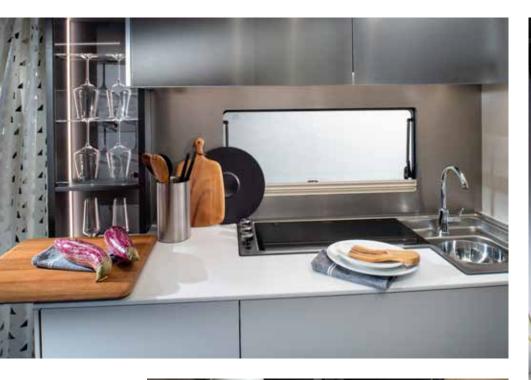

#### KITCHEN

A kitchen straight from a cool apartment, based on ergonomic principles, with style, great space and functionality. Featuring Corian® worktops and quality appliances.

## astella 644<sub>DP</sub>

Exclusive kitchen design, fully-equipped, with Corian® worktop.

Luxurious interior comfort with home style furniture.