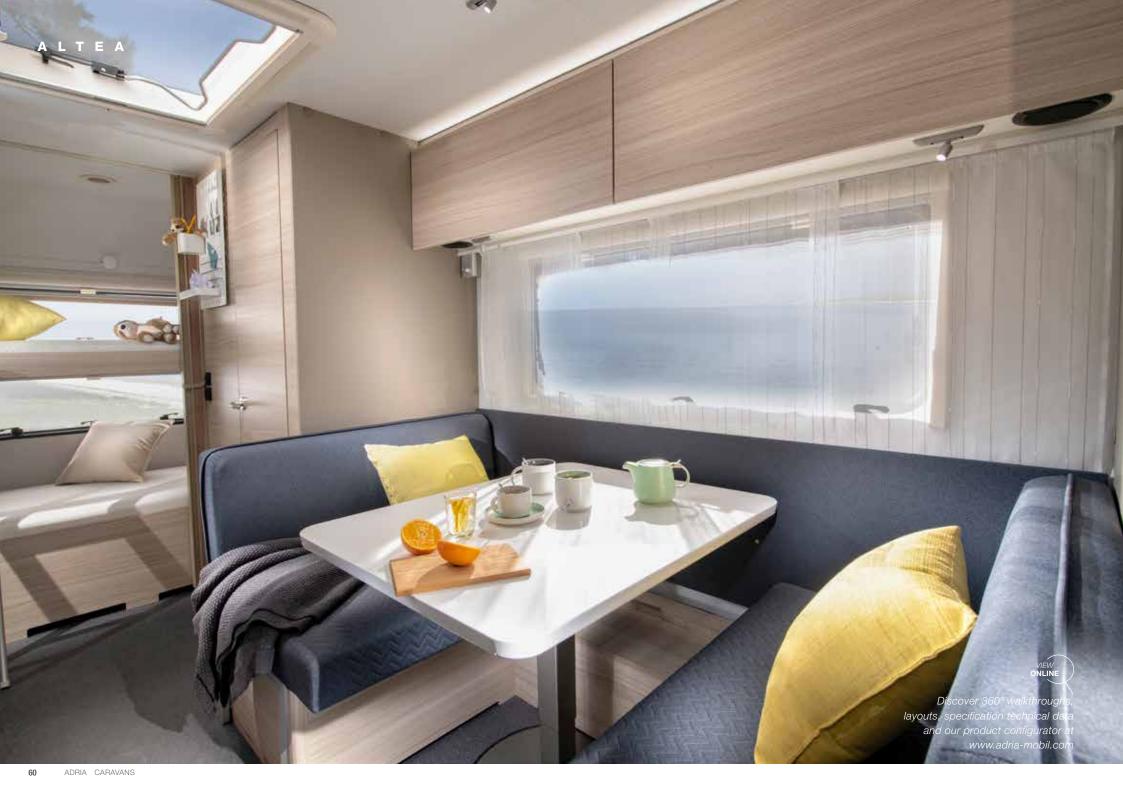

## Interior features

I. Contemporary interior with innovative lighting system.

II. Smart kitchen with the best appliances.

**III.** Ergo bathroom with foldaway sink.

IV. Controllable lighting for different ambiance.

**V.** Modern textiles in soft and durable materials.

**VI.** Loudspeakers, Bluetooth® amplifier, USB ports.

VII. Truma heating with optional electrical floor heating.

Altea is a joy to use, thanks to its inspired contemporary design and its light, spacious feeling. It's a highly practicable and robust caravan, available in a choice of layouts.