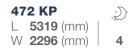

#### ALTEA LAYOUTS

<u>.</u>

4

432 PX

L **4970** (mm)

W **2296** (mm)

542 PK L **6020** (mm) W **2296** (mm) **6+1** opt.

L = LENGTH W = WIDTH