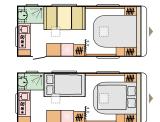

#### ALTEA LAYOUTS

<u>.</u>

4

432 PX

L **4970** (mm)

W **2296** (mm)

542 PK L **6020** (mm) W **2296** (mm) **6+1** opt.

L = LENGTH W = WIDTH