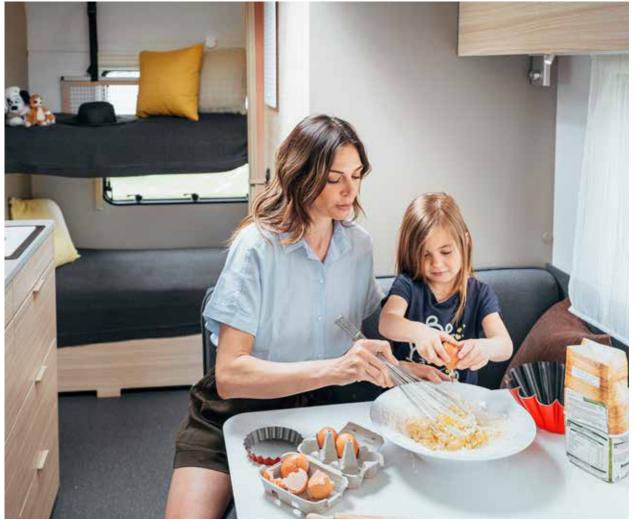

## Interior features

I. Contemporary interior with innovative lighting system.

II. Smart kitchen with the best appliances.

**III.** Ergo bathroom with foldaway sink.

IV. Controllable lighting for different ambiance.

**V.** Modern textiles in soft and durable materials.

**VI.** Loudspeakers, Bluetooth® amplifier, USB ports.

VII. Truma heating with optional electrical floor heating.

Altea is a joy to use, thanks to its inspired contemporary design and its light, spacious feeling. It's a highly practicable and robust caravan, available in a choice of layouts.