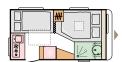

#### ALTEA LAYOUTS

<u>.</u>

4

432 PX

L **4970** (mm)

W **2296** (mm)

542 PK L **6020** (mm) W **2296** (mm) **6+1** opt.

L = LENGTH W = WIDTH