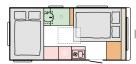

#### ALTEA LAYOUTS

<u>.</u>

4

432 PX

L **4970** (mm)

W **2296** (mm)

542 PK L **6020** (mm) W **2296** (mm) **6+1** opt.

L = LENGTH W = WIDTH