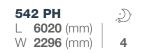

#### ALTEA LAYOUTS

<u>.</u>

4

432 PX

L **4970** (mm)

W **2296** (mm)

542 PK L **6020** (mm) W **2296** (mm) **6+1** opt.

L = LENGTH W = WIDTH