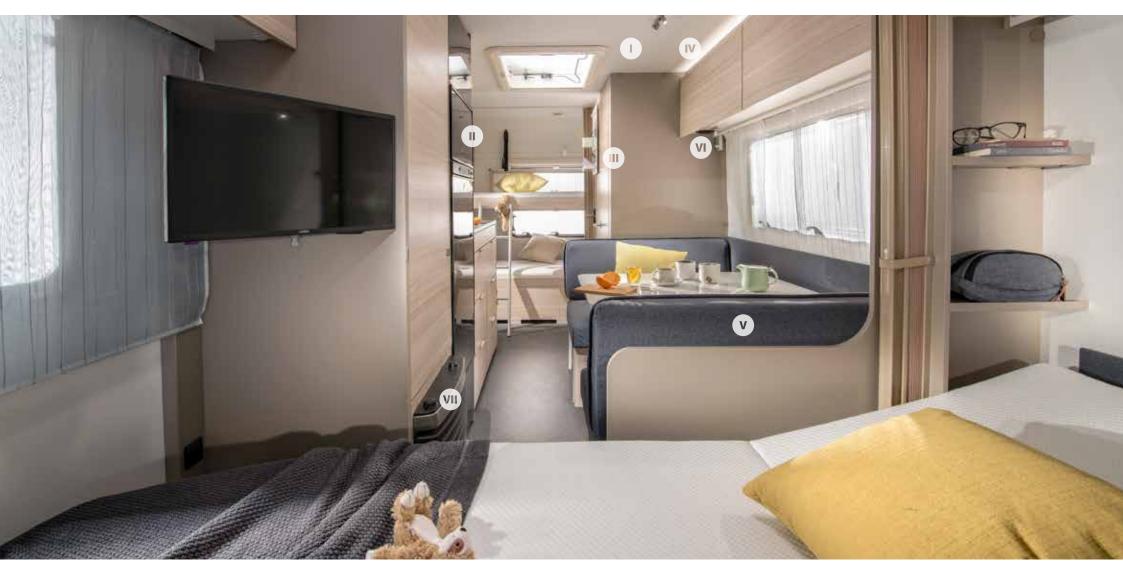

## Interior features

I. Contemporary interior with innovative lighting system.

II. Smart kitchen with the best appliances.

**III.** Ergo bathroom with foldaway sink.

IV. Controllable lighting for different ambiance.

**V.** Modern textiles in soft and durable materials.

**VI.** Loudspeakers, Bluetooth® amplifier, USB ports.

VII. Truma heating with optional electrical floor heating.

Altea is a joy to use, thanks to its inspired contemporary design and its light, spacious feeling. It's a highly practicable and robust caravan, available in a choice of layouts.