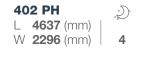

#### ALTEA LAYOUTS

<u>.</u>

4

432 PX

L **4970** (mm)

W **2296** (mm)

542 PK L **6020** (mm) W **2296** (mm) **6+1** opt.

L = LENGTH W = WIDTH