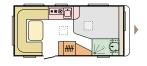

### Exterior features

Altea is a really elegant and comfortable caravan, perfect for holidays, with its combination of space, comfort and features.

- 1 Exclusive exterior
- 2 Two-part entrance design and graphics. door with window option.
- 3 Double-glazed 'flat' design tinted windows.
- **4** GFK polyester body, embossed aluminium sidewalls.
- 5 AL-KO chassis. AL:KO
- **6** Front gas bottle storage compartment.
- **7** Model 472 KP optional integrated slide-out kitchen unit.

## Interior features

I. Contemporary interior with innovative lighting system.

II. Smart kitchen with the best appliances.

**III.** Ergo bathroom with foldaway sink.

IV. Controllable lighting for different ambiance.

**V.** Modern textiles in soft and durable materials.

**VI.** Loudspeakers, Bluetooth® amplifier, USB ports.

VII. Truma heating with optional electrical floor heating.

Altea is a joy to use, thanks to its inspired contemporary design and its light, spacious feeling. It's a highly practicable and robust caravan, available in a choice of layouts.