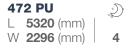

#### ALTEA LAYOUTS

<u>.</u>

4

432 PX

L **4970** (mm)

W **2296** (mm)

542 PK L **6020** (mm) W **2296** (mm) **6+1** opt.

L = LENGTH W = WIDTH