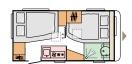

#### ALTEA LAYOUTS

<u>.</u>

4

432 PX

L **4970** (mm)

W **2296** (mm)

542 PK L **6020** (mm) W **2296** (mm) **6+1** opt.

L = LENGTH W = WIDTH