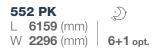

#### ALTEA LAYOUTS

<u>.</u>

4

432 PX

L **4970** (mm)

W **2296** (mm)

542 PK L **6020** (mm) W **2296** (mm) **6+1** opt.

L = LENGTH W = WIDTH