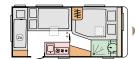

### Exterior features

Altea is a really elegant and comfortable caravan, perfect for holidays, with its combination of space, comfort and features.

- 1 Exclusive exterior
- 2 Two-part entrance design and graphics. door with window option.
- 3 Double-glazed 'flat' design tinted windows.
- **4** GFK polyester body, embossed aluminium sidewalls.
- 5 AL-KO chassis. AL:KO
- **6** Front gas bottle storage compartment.
- **7** Model 472 KP optional integrated slide-out kitchen unit.

## Interior features

I. Contemporary interior with innovative lighting system.

II. Smart kitchen with the best appliances.

**III.** Ergo bathroom with foldaway sink.

IV. Controllable lighting for different ambiance.

**V.** Modern textiles in soft and durable materials.

**VI.** Loudspeakers, Bluetooth® amplifier, USB ports.

VII. Truma heating with optional electrical floor heating.

Altea is a joy to use, thanks to its inspired contemporary design and its light, spacious feeling. It's a highly practicable and robust caravan, available in a choice of layouts.