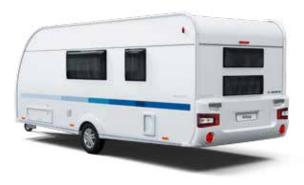

### Exterior features

Altea is a really elegant and comfortable caravan, perfect for holidays, with its combination of space, comfort and features.

- 1 Exclusive exterior
- 2 Two-part entrance design and graphics. door with window option.
- 3 Double-glazed 'flat' design tinted windows.
- **4** GFK polyester body, embossed aluminium sidewalls.
- 5 AL-KO chassis. AL:KO
- **6** Front gas bottle storage compartment.
- **7** Model 472 KP optional integrated slide-out kitchen unit.