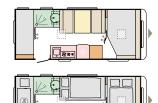

#### ALTEA LAYOUTS

<u>.</u>

4

432 PX

L **4970** (mm)

W **2296** (mm)

542 PK L **6020** (mm) W **2296** (mm) **6+1** opt.

L = LENGTH W = WIDTH