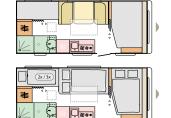

#### ALTEA LAYOUTS

<u>.</u>

4

432 PX

L **4970** (mm)

W **2296** (mm)

542 PK L **6020** (mm) W **2296** (mm) **6+1** opt.

L = LENGTH W = WIDTH