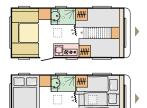

#### ALTEA LAYOUTS

<u>.</u>

4

432 PX

L **4970** (mm)

W **2296** (mm)

542 PK L **6020** (mm) W **2296** (mm) **6+1** opt.

L = LENGTH W = WIDTH