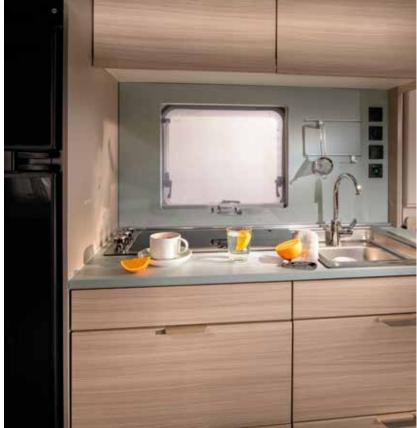

## Interior features

I. Contemporary interior with innovative lighting system.

II. Smart kitchen with the best appliances.

**III.** Ergo bathroom with foldaway sink.

IV. Controllable lighting for different ambiance.