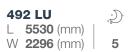

#### ALTEA LAYOUTS

<u>.</u>

4

432 PX

L **4970** (mm)

W **2296** (mm)

542 PK L **6020** (mm) W **2296** (mm) **6+1** opt.

L = LENGTH W = WIDTH