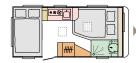

### Exterior features

Altea is a really elegant and comfortable caravan, perfect for holidays, with its combination of space, comfort and features.

- 1 Exclusive exterior
- 2 Two-part entrance design and graphics. door with window option.
- 3 Double-glazed 'flat' design tinted windows.
- **4** GFK polyester body, embossed aluminium sidewalls.
- 5 AL-KO chassis. AL:KO
- **6** Front gas bottle storage compartment.
- **7** Model 472 KP optional integrated slide-out kitchen unit.

## Interior features

I. Contemporary interior with innovative lighting system.

II. Smart kitchen with the best appliances.

**III.** Ergo bathroom with foldaway sink.

IV. Controllable lighting for different ambiance.

**V.** Modern textiles in soft and durable materials.

**VI.** Loudspeakers, Bluetooth® amplifier, USB ports.

VII. Truma heating with optional electrical floor heating.

Altea is a joy to use, thanks to its inspired contemporary design and its light, spacious feeling. It's a highly practicable and robust caravan, available in a choice of layouts.