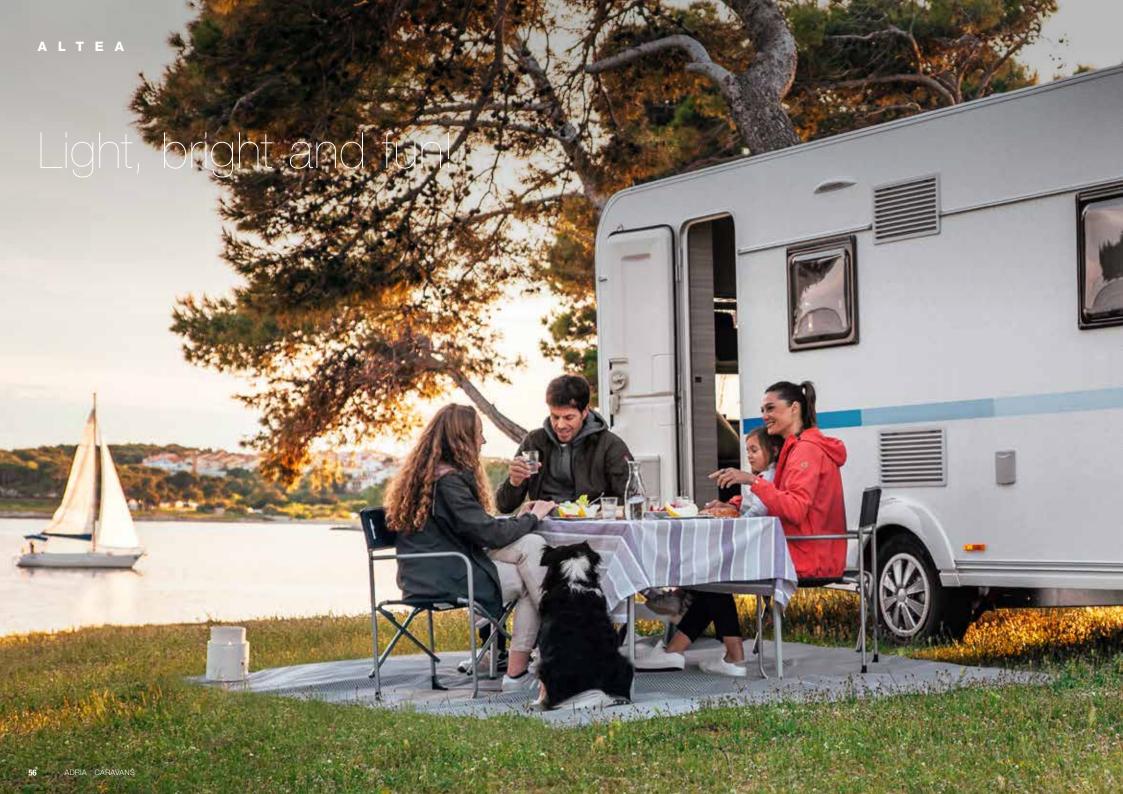

# ALTEA

The Altea, a comfortable, practical caravan for a lighter, brighter and more fun experience. Contemporary interior with practical layouts, innovative features, improved lighting and storage, better comfort and more practicality.

Enjoy a light, bright and fun caravan experience.

| 402 PH |
|--------|
| 432 PX |
| 472 KP |
| 472 PK |
| 472 PU |
| 492 LU |
| 502 UL |
| 542 PH |
| 542 PK |
| 552 PK |