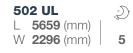

#### ALTEA LAYOUTS

<u>.</u>

4

432 PX

L **4970** (mm)

W **2296** (mm)

542 PK L **6020** (mm) W **2296** (mm) **6+1** opt.

L = LENGTH W = WIDTH