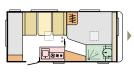

### Exterior features

Altea is a really elegant and comfortable caravan, perfect for holidays, with its combination of space, comfort and features.

- 1 Exclusive exterior
- 2 Two-part entrance design and graphics. door with window option.
- 3 Double-glazed 'flat' design tinted windows.
- **4** GFK polyester body, embossed aluminium sidewalls.
- 5 AL-KO chassis. AL:KO
- **6** Front gas bottle storage compartment.
- **7** Model 472 KP optional integrated slide-out kitchen unit.

## Interior features

I. Contemporary interior with innovative lighting system.

II. Smart kitchen with the best appliances.

**III.** Ergo bathroom with foldaway sink.

IV. Controllable lighting for different ambiance.

**V.** Modern textiles in soft and durable materials.

**VI.** Loudspeakers, Bluetooth® amplifier, USB ports.

VII. Truma heating with optional electrical floor heating.

Altea is a joy to use, thanks to its inspired contemporary design and its light, spacious feeling. It's a highly practicable and robust caravan, available in a choice of layouts.