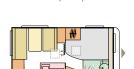

#### ALTEA LAYOUTS

<u>.</u>

4

432 PX

L **4970** (mm)

W **2296** (mm)

542 PK L **6020** (mm) W **2296** (mm) **6+1** opt.

L = LENGTH W = WIDTH