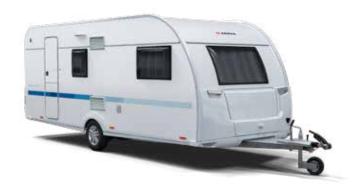

### Exterior features

Altea is a really elegant and comfortable caravan, perfect for holidays, with its combination of space, comfort and features.

- 1 Exclusive exterior
- 2 Two-part entrance design and graphics. door with window option.
- 3 Double-glazed 'flat' design tinted windows.
- **4** GFK polyester body, embossed aluminium sidewalls.
- 5 AL-KO chassis. AL:KO
- **6** Front gas bottle storage compartment.
- **7** Model 472 KP optional integrated slide-out kitchen unit.