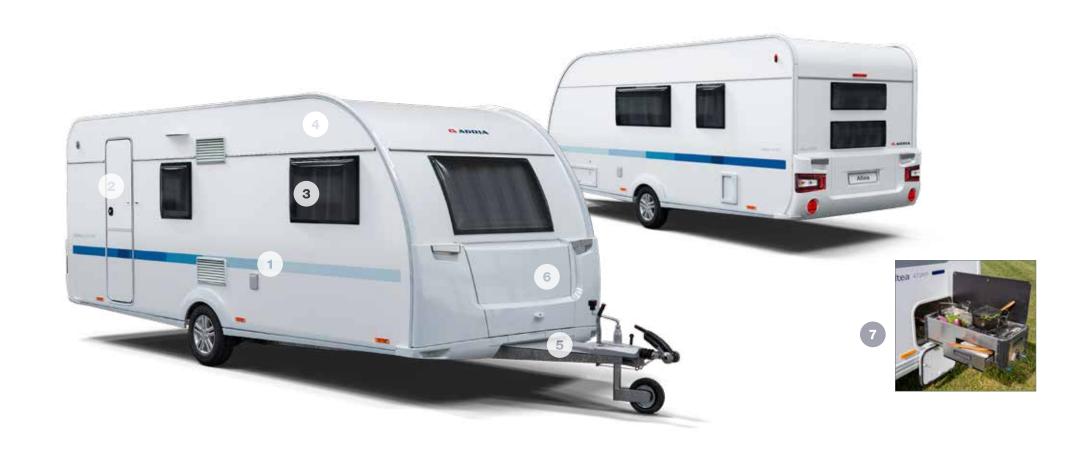

### Exterior features

Altea is a really elegant and comfortable caravan, perfect for holidays, with its combination of space, comfort and features.

- 1 Exclusive exterior
- 2 Two-part entrance design and graphics. door with window option.
- 3 Double-glazed 'flat' design tinted windows.
- **4** GFK polyester body, embossed aluminium sidewalls.
- 5 AL-KO chassis. AL:KO
- **6** Front gas bottle storage compartment.
- **7** Model 472 KP optional integrated slide-out kitchen unit.