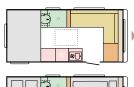

#### ALTEA LAYOUTS

<u>.</u>

4

432 PX

L **4970** (mm)

W **2296** (mm)

542 PK L **6020** (mm) W **2296** (mm) **6+1** opt.

L = LENGTH W = WIDTH