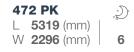

#### ALTEA LAYOUTS

<u>.</u>

4

432 PX

L **4970** (mm)

W **2296** (mm)

542 PK L **6020** (mm) W **2296** (mm) **6+1** opt.

L = LENGTH W = WIDTH