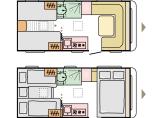

#### ALTEA LAYOUTS

<u>.</u>

4

432 PX

L **4970** (mm)

W **2296** (mm)

542 PK L **6020** (mm) W **2296** (mm) **6+1** opt.

L = LENGTH W = WIDTH