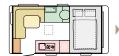

## ACTION LAYOUTS

361 LH L 4010 (mm) | W 2196 (mm) | 3

391 LH

L **4310** (mm) W **2196** (mm)

391 PD

L 4460 (mm) | W 2196 (mm) | 2

391 PH

L 4310 (mm) | W 2196 (mm) | 4