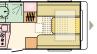

## ACTION LAYOUTS

361 LH L 4010 (mm) | W 2196 (mm) | 3

391 LH

L **4310** (mm) W **2196** (mm)

391 PD

L 4460 (mm) | W 2196 (mm) | 2

391 PH

L 4310 (mm) | W 2196 (mm) | 4