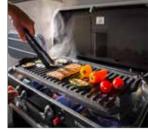

# Exterior features

The Action is a much loved, iconic caravan, a true original which delivers on space, features and comfort.

- 1 Iconic exterior shape and integrated body with choice features.
  - 2 GFK polyester of colour body mouldings.
- **3** Adaptation for bicycle rack for rear wall (optional).
- 4 Panoramic window on all layouts.
- **5** AL-KO chassis and AKS on all models.
- AL-KO
- **6** Features new exterior graphics.
- **7** Model 391PH with optional exterior Smart grill.
- **ACTION SPORT 391 LH**

# **KEY** options

- Different colour body mouldings.
- · Additional electrical floor heating.
- Adaptation for bicycle rack (rear wall).
- Slide-out external smart grill on 391 PH.