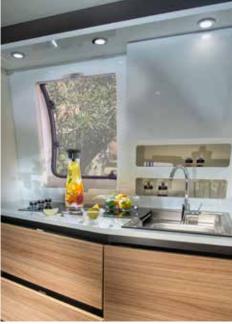

# Interior features

I. Flexible living spaces with elegant interiors.

II. Comfortable sleeping in a choice of bed formats.

III. Truma heating, with optional electrical floor heating.

**IV.** Smart kitchen with the best appliances.

V. Ergo bathroom, foldaway sink, improved water installations.

**VI.** Loudspeakers, Bluetooth® amplifier, USB ports.

VII. Comfortable seating.

Action is a much-loved caravan. Compact in size with highly flexible living spaces. A truly original caravan packed with smart features.

- Smart kitchen with 3 burners and best appliances.
- Ergo bathroom with toilet, shower and foldaway sink.
- Controllable lighting for different ambiance.
- Loudspeakers, Bluetooth® amplifier, USB ports.
- Integrated external storage solution.