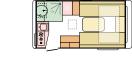

## ACTION LAYOUTS

361 LH L 4010 (mm) | W 2196 (mm) | 3

391 LH

L **4310** (mm) W **2196** (mm)

391 PD

L 4460 (mm) | W 2196 (mm) | 2

391 PH

L 4310 (mm) | W 2196 (mm) | 4