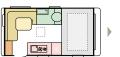

## ACTION LAYOUTS

361 LH L 4010 (mm) | W 2196 (mm) | 3

391 LH

L **4310** (mm) W **2196** (mm)

391 PD

L 4460 (mm) | W 2196 (mm) | 2

391 PH

L 4310 (mm) | W 2196 (mm) | 4