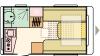

## ACTION LAYOUTS

361 LH L 4010 (mm) | W 2196 (mm) | 3

391 LH

L **4310** (mm) W **2196** (mm)

391 PD

L 4460 (mm) | W 2196 (mm) | 2

391 PH

L 4310 (mm) | W 2196 (mm) | 4