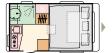

## ACTION LAYOUTS

361 LH L 4010 (mm) | W 2196 (mm) | 3

391 LH

L **4310** (mm) W **2196** (mm)

391 PD

L 4460 (mm) | W 2196 (mm) | 2

391 PH

L 4310 (mm) | W 2196 (mm) | 4