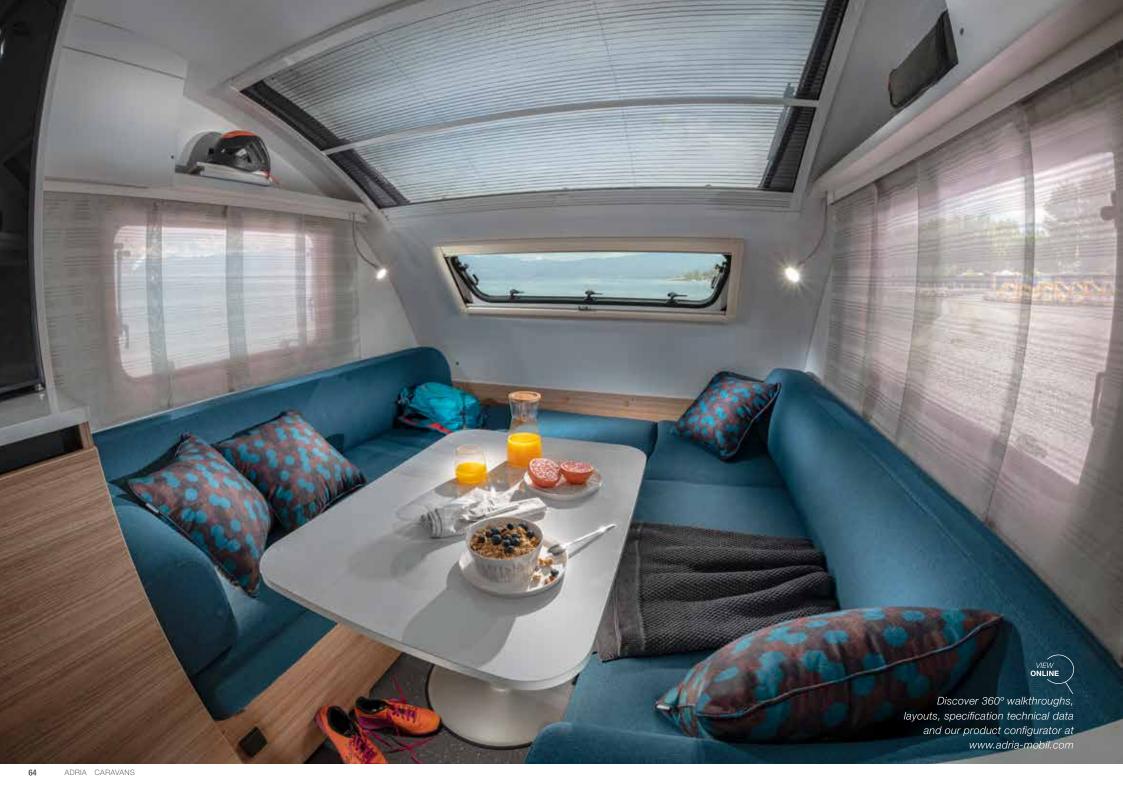

Contemporary interior with smart kitchen, ergo bathroom and comfortable sleeping.

You'll love the new original.

ACTION

ACTION SPORT (391 LH)

| 36 | 1 LH |
|----|------|
| 39 | 1 LH |
| 39 | 1 PD |
| 39 | 1 PH |

V. Ergo bathroom, foldaway sink, improved water installations.

**VI.** Loudspeakers, Bluetooth® amplifier, USB ports.

VII. Comfortable seating.

Action is a much-loved caravan. Compact in size with highly flexible living spaces. A truly original caravan packed with smart features.