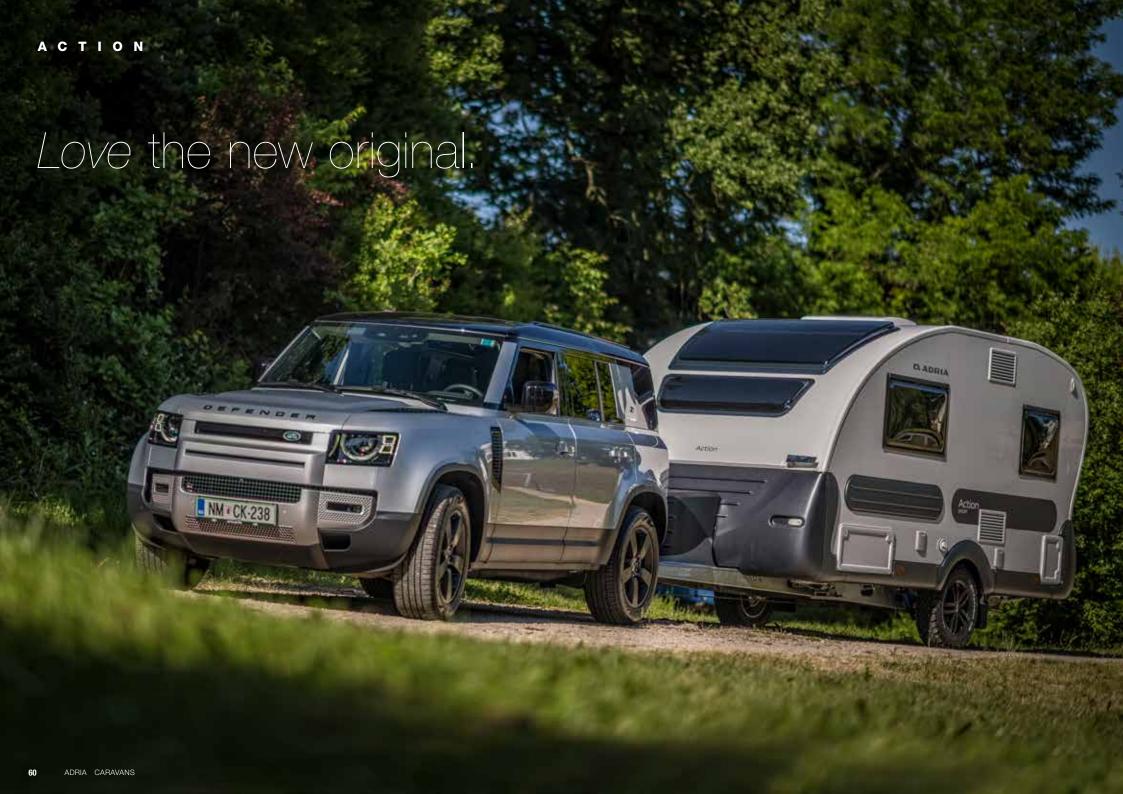

# ACTION

Action, the original iconic, light-weight and stylish caravan for active holidays, in three sporty colours.

A caravan which always puts a smile on your face and delivers on space, features and comfort.

Contemporary interior with smart kitchen, ergo bathroom and comfortable sleeping.

You'll love the new original.

ACTION

ACTION SPORT (391 LH)

| 36 | 1 LH |
|----|------|
| 39 | 1 LH |
| 39 | 1 PD |
| 39 | 1 PH |

# Exterior features

The Action is a much loved, iconic caravan, a true original which delivers on space, features and comfort.

- 1 Iconic exterior shape and integrated body with choice features.
  - 2 GFK polyester of colour body mouldings.
- **3** Adaptation for bicycle rack for rear wall (optional).
- 4 Panoramic window on all layouts.
- **5** AL-KO chassis and AKS on all models.
- AL-KO
- **6** Features new exterior graphics.
- **7** Model 391PH with optional exterior Smart grill.
- **ACTION SPORT 391 LH**