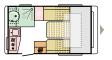

## ACTION LAYOUTS

361 LH L 4010 (mm) | W 2196 (mm) | 3

391 LH

L **4310** (mm) W **2196** (mm)

391 PD

L 4460 (mm) | W 2196 (mm) | 2

391 PH

L 4310 (mm) | W 2196 (mm) | 4