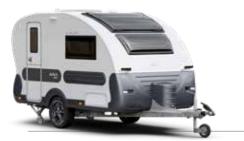

# ACTION

Action, the original iconic, light-weight and stylish caravan for active holidays, in three sporty colours.

A caravan which always puts a smile on your face and delivers on space, features and comfort.

# Exterior features

The Action is a much loved, iconic caravan, a true original which delivers on space, features and comfort.

- 1 Iconic exterior shape and integrated body with choice features.
  - 2 GFK polyester of colour body mouldings.
- **3** Adaptation for bicycle rack for rear wall (optional).
- 4 Panoramic window on all layouts.
- **5** AL-KO chassis and AKS on all models.
- AL-KO
- **6** Features new exterior graphics.
- **7** Model 391PH with optional exterior Smart grill.
- **ACTION SPORT 391 LH**