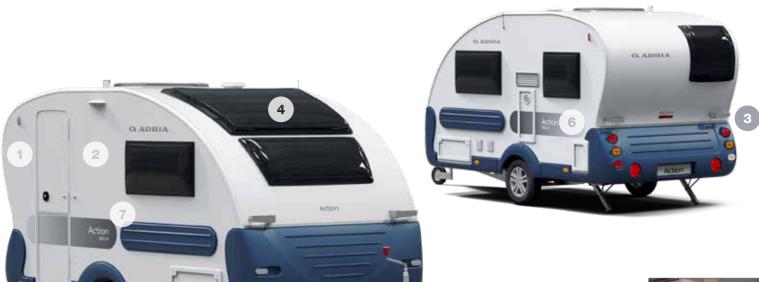

# Exterior features

The Action is a much loved, iconic caravan, a true original which delivers on space, features and comfort.

- 1 Iconic exterior shape and integrated body with choice features.
  - 2 GFK polyester of colour body mouldings.
- **3** Adaptation for bicycle rack for rear wall (optional).
- 4 Panoramic window on all layouts.
- **5** AL-KO chassis and AKS on all models.
- AL-KO
- **6** Features new exterior graphics.
- **7** Model 391PH with optional exterior Smart grill.
- **ACTION SPORT 391 LH**

model features brushed aluminium graphics, higher AL-KO chassis, "big foot" upgraded support legs, extra durable 16" tyres for that semi-off road look.