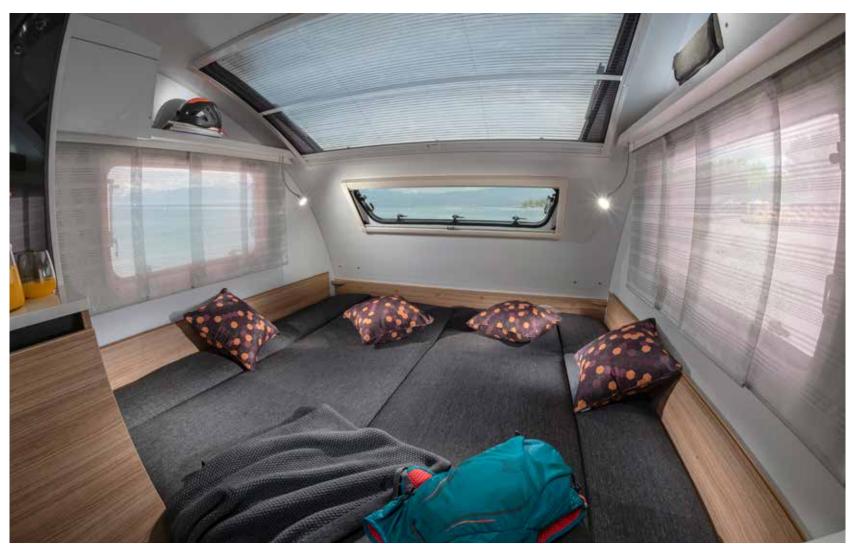

# Interior features

I. Flexible living spaces with elegant interiors.

II. Comfortable sleeping in a choice of bed formats.

III. Truma heating, with optional electrical floor heating.

**IV.** Smart kitchen with the best appliances.

V. Ergo bathroom, foldaway sink, improved water installations.

**VI.** Loudspeakers, Bluetooth® amplifier, USB ports.

VII. Comfortable seating.

Action is a much-loved caravan. Compact in size with highly flexible living spaces. A truly original caravan packed with smart features.