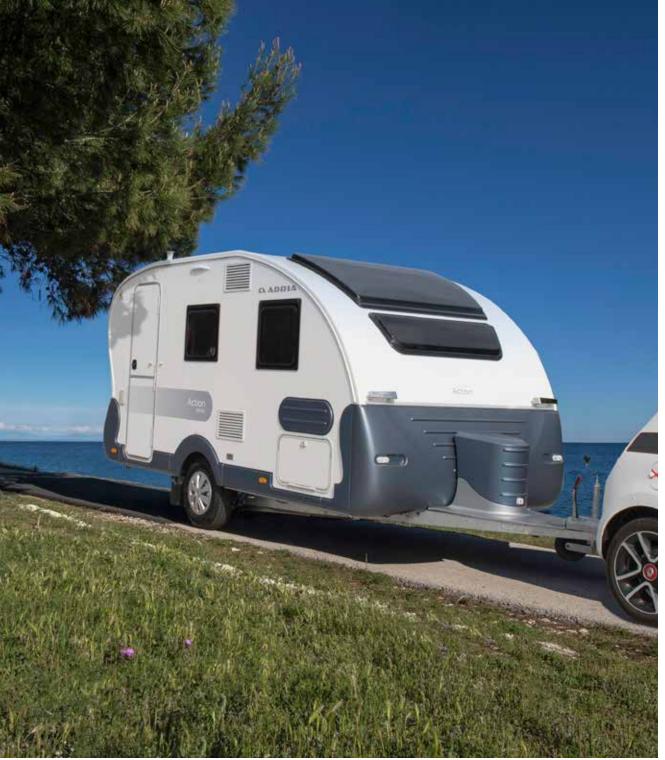

# ACTION

Action, the original iconic, light-weight and stylish caravan for active holidays, in three sporty colours.

A caravan which always puts a smile on your face and delivers on space, features and comfort.

# Exterior features

The Action is a much loved, iconic caravan, a true original which delivers on space, features and comfort.

- 1 Iconic exterior shape and integrated body with choice features.
  - 2 GFK polyester of colour body mouldings.
- **3** Adaptation for bicycle rack for rear wall (optional).
- 4 Panoramic window on all layouts.
- **5** AL-KO chassis and AKS on all models.
- AL-KO
- **6** Features new exterior graphics.
- **7** Model 391PH with optional exterior Smart grill.
- **ACTION SPORT 391 LH**

model features brushed aluminium graphics, higher AL-KO chassis, "big foot" upgraded support legs, extra durable 16" tyres for that semi-off road look.