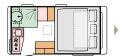

## ACTION LAYOUTS

361 LH L 4010 (mm) | W 2196 (mm) | 3

391 LH

L **4310** (mm) W **2196** (mm)

391 PD

L 4460 (mm) | W 2196 (mm) | 2

391 PH

L 4310 (mm) | W 2196 (mm) | 4