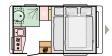

## ACTION LAYOUTS

361 LH L 4010 (mm) | W 2196 (mm) | 3

391 LH

L **4310** (mm) W **2196** (mm)

391 PD

L 4460 (mm) | W 2196 (mm) | 2

391 PH

L 4310 (mm) | W 2196 (mm) | 4