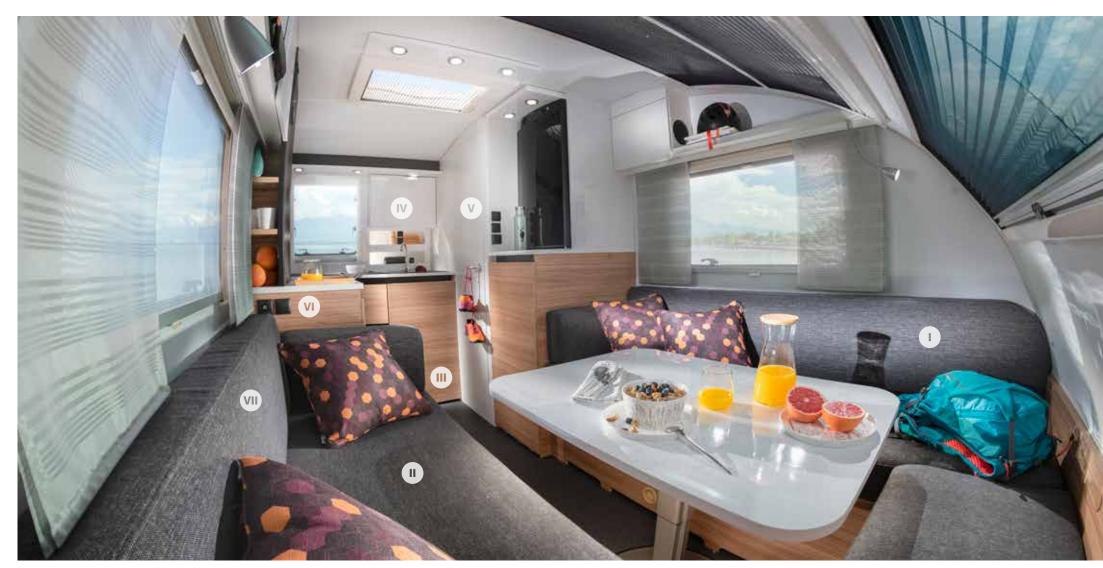

# Interior features

I. Flexible living spaces with elegant interiors.

II. Comfortable sleeping in a choice of bed formats.

III. Truma heating, with optional electrical floor heating.

**IV.** Smart kitchen with the best appliances.

V. Ergo bathroom, foldaway sink, improved water installations.

**VI.** Loudspeakers, Bluetooth® amplifier, USB ports.

VII. Comfortable seating.

Action is a much-loved caravan. Compact in size with highly flexible living spaces. A truly original caravan packed with smart features.