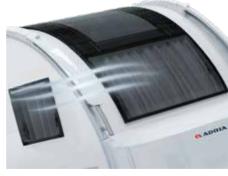

# Exterior features

- **1 EXTERIOR DESIGN,** aerodynamic, for clean and elegant style.
- 2 REAR WALL DESIGN, with multi-functional full LED lights.
- 3 PANORAMIC WINDOW, in-line wide design, on most layouts.
- ${\bf 4}$  PERFORMANCE CHASSIS FROM AL-KO with AKS stabiliser.
- 5 INNOVATIVE WIND DIFFUSERS, for more efficient towing.
- **6 WIDE ENTRANCE DOOR** and double-glazed 'flat' tinted windows.
- **7 HIGHER VOLUME STORAGE,** tent profile and integrated handles.
- **8 ALLOY WHEELS** and Continental tyres.

### **IN-LINE PANORAMIC WINDOW**

Our in-line design brings light and the feeling of space for 'atrium-style living'. Includes integrated shading and ventilation features.

# **LIVING ROOM**

The large panoramic window means 'atrium-style' living, with natural light, controllable shading and ventilation.

Living room beneath large panoramic window.

Dinette with comfortable seating.