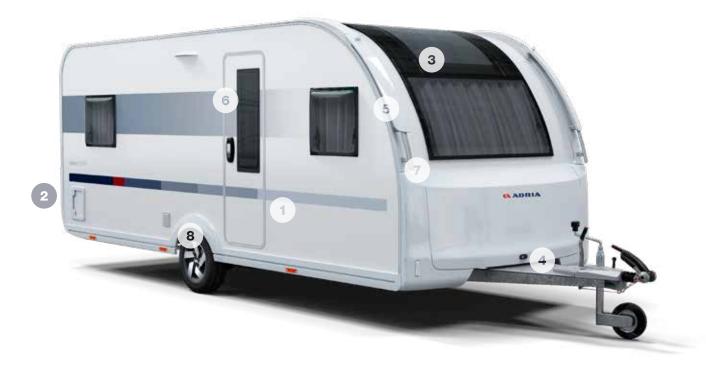

# Exterior features

- **1 EXTERIOR DESIGN,** aerodynamic, for clean and elegant style.
- 2 REAR WALL DESIGN, with multi-functional full LED lights.
- 3 PANORAMIC WINDOW, in-line wide design, on most layouts.
- ${\bf 4}$  PERFORMANCE CHASSIS FROM AL-KO with AKS stabiliser.
- 5 INNOVATIVE WIND DIFFUSERS, for more efficient towing.
- **6 WIDE ENTRANCE DOOR** and double-glazed 'flat' tinted windows.
- **7 HIGHER VOLUME STORAGE,** tent profile and integrated handles.
- **8 ALLOY WHEELS** and Continental tyres.

European Innovation Award winner for exterior design.

### **IN-LINE PANORAMIC WINDOW**

Our in-line design brings light and the feeling of space for 'atrium-style living'. Includes integrated shading and ventilation features.

#### **LED LIGHTS**

Full LED multifunctional rear lights for automotive style and functionality.

# **AERODYNAMIC WIND DIFFUSERS**

This innovative feature, aids wind diffusion, look stylish and help towing efficiency.

**EXTERIOR** 

**GRAPHICS** 

Automotive style graphics,

with familiar Adria lines.

Features Adria MACH smart control mobile application.

AL-KO chassis with AKS stabiliser coupling and optional ATC trailer control system. Lightweight Vario X chassis on selected models.

**SIGNATURE FEATURES** 

Exclusive Adora signature features.