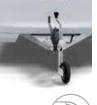

# Exterior features

- **1 EXTERIOR DESIGN,** aerodynamic, for clean and elegant style.
- 2 REAR WALL DESIGN, with multi-functional full LED lights.
- 3 PANORAMIC WINDOW, in-line wide design, on most layouts.
- ${\bf 4}$  PERFORMANCE CHASSIS FROM AL-KO with AKS stabiliser.
- 5 INNOVATIVE WIND DIFFUSERS, for more efficient towing.
- **6 WIDE ENTRANCE DOOR** and double-glazed 'flat' tinted windows.
- **7 HIGHER VOLUME STORAGE,** tent profile and integrated handles.
- **8 ALLOY WHEELS** and Continental tyres.

# **AERODYNAMIC WIND DIFFUSERS**

This innovative feature, aids wind diffusion, look stylish and help towing efficiency.

**EXTERIOR** 

**GRAPHICS** 

Automotive style graphics,

with familiar Adria lines.

Features Adria MACH smart control mobile application.