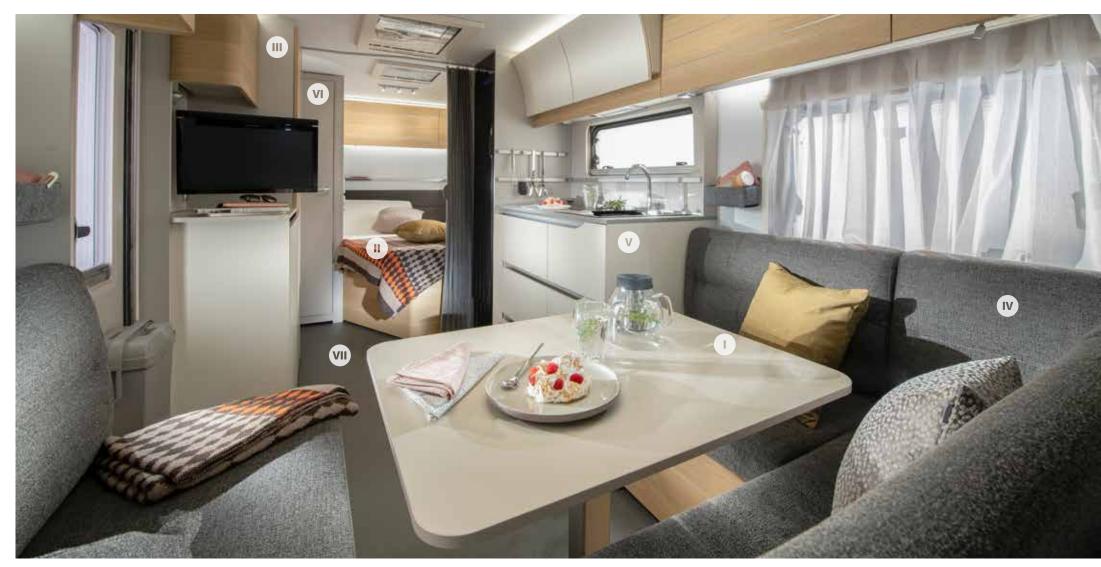

# Interior features

I. Home-style interior design for atrium-style living.

II. Choice of comfortable bed formats, Evopore® mattresses.

III. Adria digital panel, sound system, Bluetooth® amplifier & USB ports.

IV. Contemporary living spaces with outstanding comfort.

V. Kitchen design with great storage and best appliances.

VI. Ergo bathroom design with innovative optional storage solutions.

VII. Alde or Truma heating, plus optional electrical floor heating.