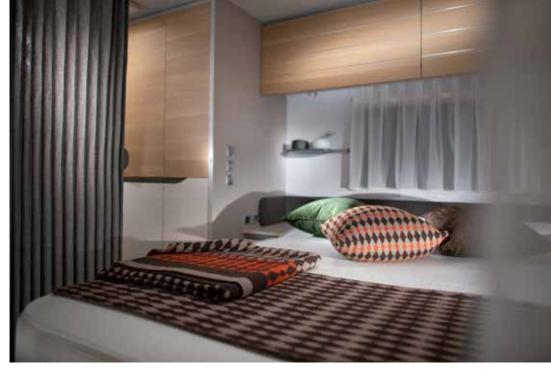

# **LIVING ROOM**

The large panoramic window means 'atrium-style' living, with natural light, controllable shading and ventilation.

Living room beneath large panoramic window.

Dinette with comfortable seating.

Easy additional bed set up.

A durable, light weight put away table.

Head rests for extra comfort.

# **SOFT** furnishings

Selection of textiles and decorative cushion sets.

Discover more at www.adria-mobil.com

#### **TEXTILE** selection