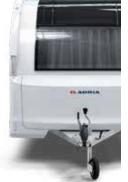

# Exterior features

- **1 EXTERIOR DESIGN,** aerodynamic, for clean and elegant style.
- 2 REAR WALL DESIGN, with multi-functional full LED lights.
- 3 PANORAMIC WINDOW, in-line wide design, on most layouts.
- ${\bf 4}$  PERFORMANCE CHASSIS FROM AL-KO with AKS stabiliser.
- 5 INNOVATIVE WIND DIFFUSERS, for more efficient towing.
- **6 WIDE ENTRANCE DOOR** and double-glazed 'flat' tinted windows.
- **7 HIGHER VOLUME STORAGE,** tent profile and integrated handles.
- **8 ALLOY WHEELS** and Continental tyres.

#### **LED LIGHTS**

Full LED multifunctional rear lights for automotive style and functionality.

AL-KO chassis with AKS stabiliser coupling and optional ATC trailer control system. Lightweight Vario X chassis on selected models.

**SIGNATURE FEATURES** 

Exclusive Adora signature features.