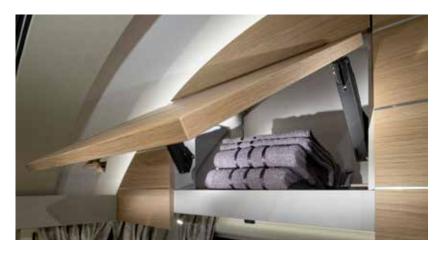

#### STORAGE

More storage than you'd think possible. External gas bottle storage. Inside, large volume concave design cupboards. Large wardrobe design and multipurpose kitchen and bathroom storage, including innovative removable storage solutions.