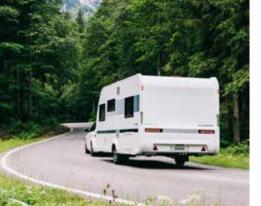

# Exterior features

- **1 EXTERIOR DESIGN,** aerodynamic, for clean and elegant style.
- 2 REAR WALL DESIGN, with multi-functional full LED lights.
- 3 PANORAMIC WINDOW, in-line wide design, on most layouts.
- ${\bf 4}$  PERFORMANCE CHASSIS FROM AL-KO with AKS stabiliser.
- 5 INNOVATIVE WIND DIFFUSERS, for more efficient towing.
- **6 WIDE ENTRANCE DOOR** and double-glazed 'flat' tinted windows.
- **7 HIGHER VOLUME STORAGE,** tent profile and integrated handles.
- **8 ALLOY WHEELS** and Continental tyres.

European Innovation Award winner for exterior design.