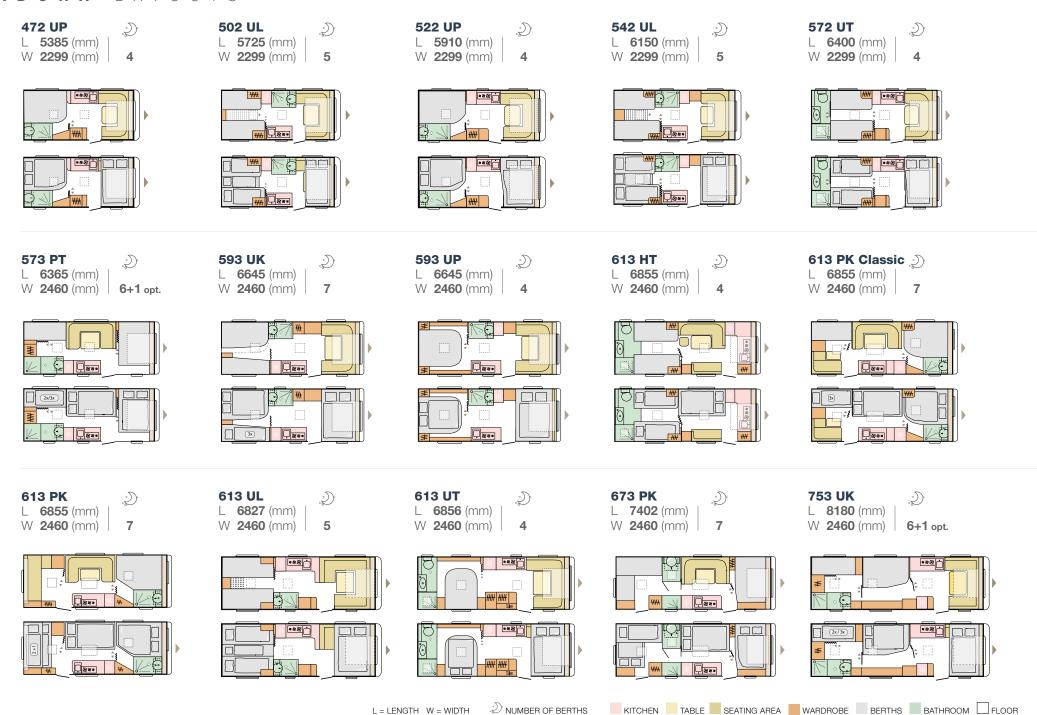

Designed around you.

472 UP

502 UL

522 UP

542 UL

572 UT

573 PT

593 UK

593 UP

613 HT

613 PK Classic

613 PK

613 UL

613 UT

673 PK

753 UK

#### ADORA LAYOUTS