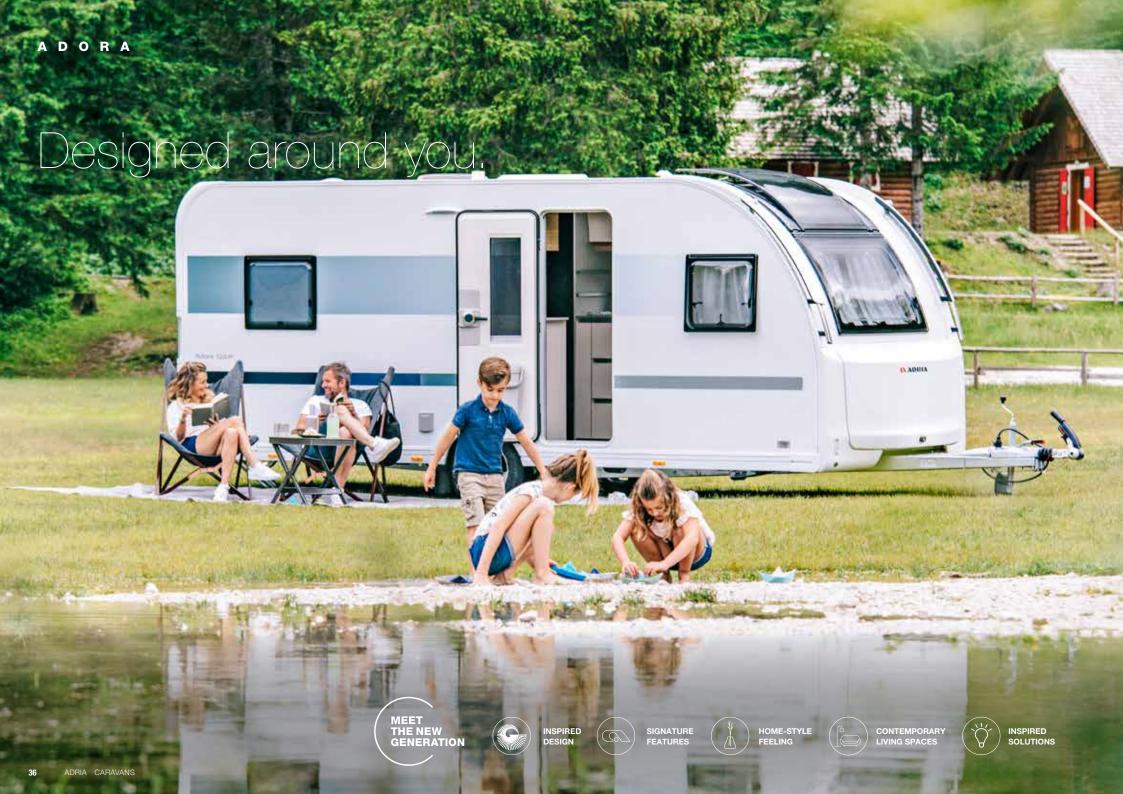

# ADORA

The award-winning, new generation Adora, our best-selling caravan. Aerodynamic caravans, with distinctive Adria silhouette, extra-large in-line panoramic window and smart storage. Feel inspired and at home in the elegant and contemporary living spaces.

Designed around you.

472 UP

502 UL

522 UP

542 UL

572 UT

573 PT

593 UK

# Exterior features

- **1 EXTERIOR DESIGN,** aerodynamic, for clean and elegant style.
- 2 REAR WALL DESIGN, with multi-functional full LED lights.
- 3 PANORAMIC WINDOW, in-line wide design, on most layouts.
- ${\bf 4}$  PERFORMANCE CHASSIS FROM AL-KO with AKS stabiliser.
- 5 INNOVATIVE WIND DIFFUSERS, for more efficient towing.
- **6 WIDE ENTRANCE DOOR** and double-glazed 'flat' tinted windows.
- **7 HIGHER VOLUME STORAGE,** tent profile and integrated handles.
- **8 ALLOY WHEELS** and Continental tyres.

European Innovation Award winner for exterior design.

### **IN-LINE PANORAMIC WINDOW**

Our in-line design brings light and the feeling of space for 'atrium-style living'. Includes integrated shading and ventilation features.

#### **LED LIGHTS**

Full LED multifunctional rear lights for automotive style and functionality.

# **AERODYNAMIC WIND DIFFUSERS**

This innovative feature, aids wind diffusion, look stylish and help towing efficiency.

**EXTERIOR** 

**GRAPHICS** 

Automotive style graphics,

with familiar Adria lines.

Features Adria MACH smart control mobile application.