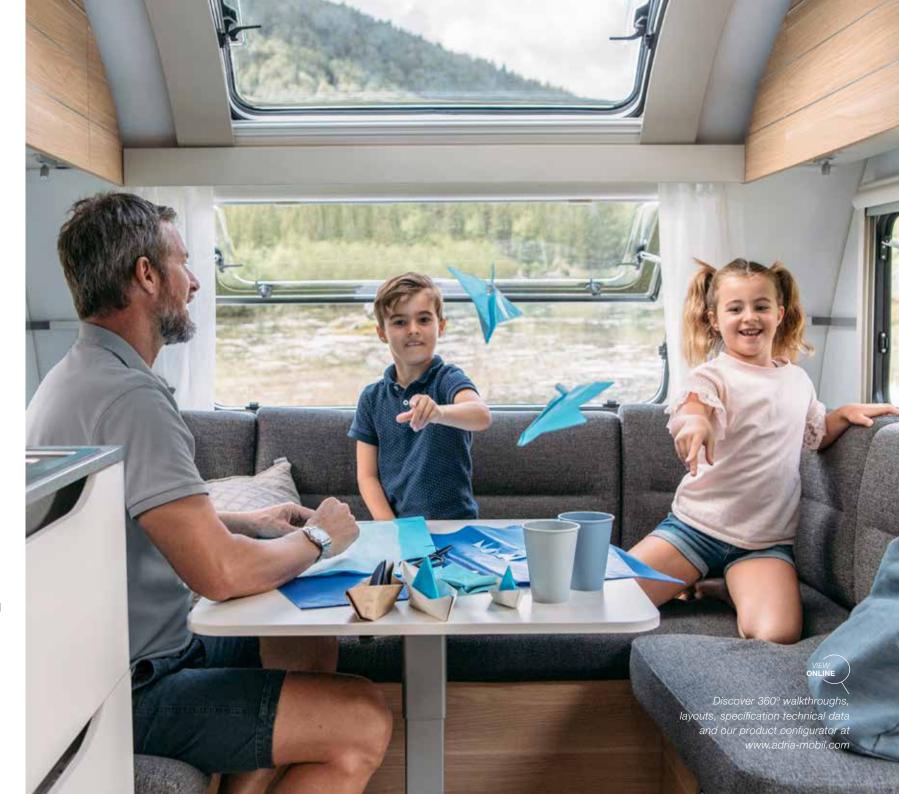

#### **HOME-STYLE FEELING**

Lighting system for controllable ambiance.

Extra-large panoramic window (most models).

Sound system with integrated hidden speakers.

Organized storage with dedicated spaces for personal item.

# **LIVING ROOM**

The large panoramic window means 'atrium-style' living, with natural light, controllable shading and ventilation.

Living room beneath large panoramic window.

Dinette with comfortable seating.

Easy additional bed set up.

A durable, light weight put away table.

Head rests for extra comfort.