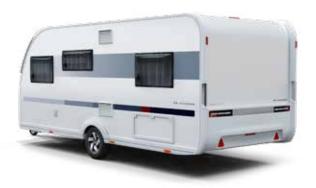

# Exterior features

- **1 EXTERIOR DESIGN,** aerodynamic, for clean and elegant style.
- 2 REAR WALL DESIGN, with multi-functional full LED lights.
- 3 PANORAMIC WINDOW, in-line wide design, on most layouts.
- ${\bf 4}$  PERFORMANCE CHASSIS FROM AL-KO with AKS stabiliser.
- 5 INNOVATIVE WIND DIFFUSERS, for more efficient towing.
- **6 WIDE ENTRANCE DOOR** and double-glazed 'flat' tinted windows.
- **7 HIGHER VOLUME STORAGE,** tent profile and integrated handles.
- **8 ALLOY WHEELS** and Continental tyres.

#### **LED LIGHTS**

Full LED multifunctional rear lights for automotive style and functionality.