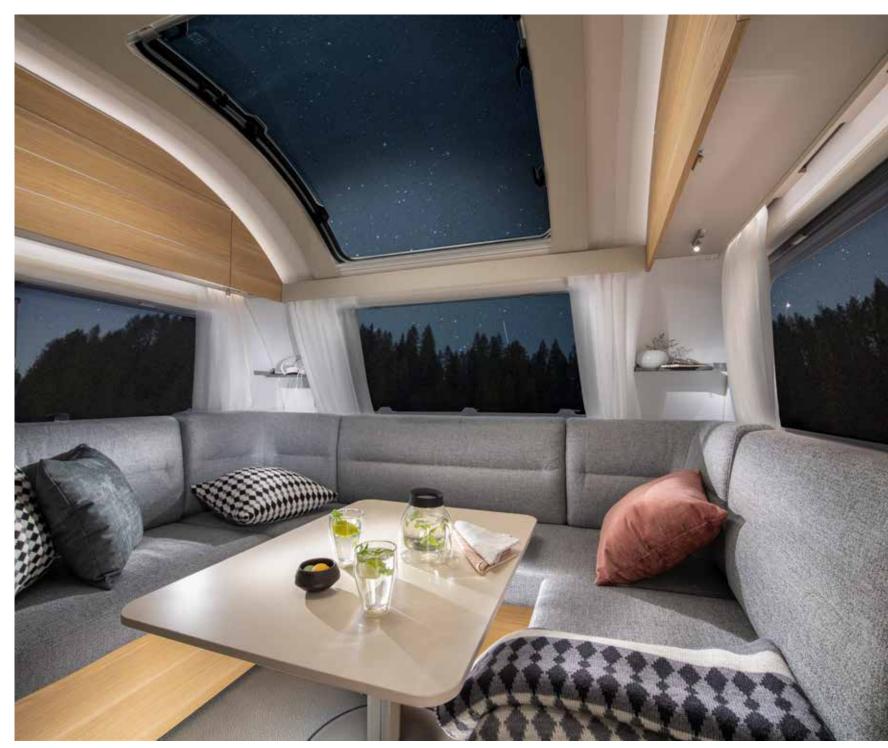

### **IN-LINE PANORAMIC WINDOW**

Our in-line design brings light and the feeling of space for 'atrium-style living'. Includes integrated shading and ventilation features.

# **LIVING ROOM**

The large panoramic window means 'atrium-style' living, with natural light, controllable shading and ventilation.

Living room beneath large panoramic window.

Dinette with comfortable seating.

Easy additional bed set up.

A durable, light weight put away table.

Head rests for extra comfort.