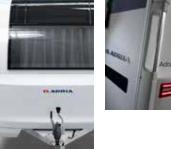

# Exterior features

- **1 EXTERIOR DESIGN,** aerodynamic, for clean and elegant style.
- 2 REAR WALL DESIGN, with multi-functional full LED lights.
- 3 PANORAMIC WINDOW, in-line wide design, on most layouts.
- ${\bf 4}$  PERFORMANCE CHASSIS FROM AL-KO with AKS stabiliser.
- 5 INNOVATIVE WIND DIFFUSERS, for more efficient towing.
- **6 WIDE ENTRANCE DOOR** and double-glazed 'flat' tinted windows.
- **7 HIGHER VOLUME STORAGE,** tent profile and integrated handles.
- **8 ALLOY WHEELS** and Continental tyres.

AL-KO chassis with AKS stabiliser coupling and optional ATC trailer control system. Lightweight Vario X chassis on selected models.

**SIGNATURE FEATURES** 

Exclusive Adora signature features.

# **ADRIA MACH**

MACH smart control application pre-installation as standard. MACH and MACH Plus available as option.