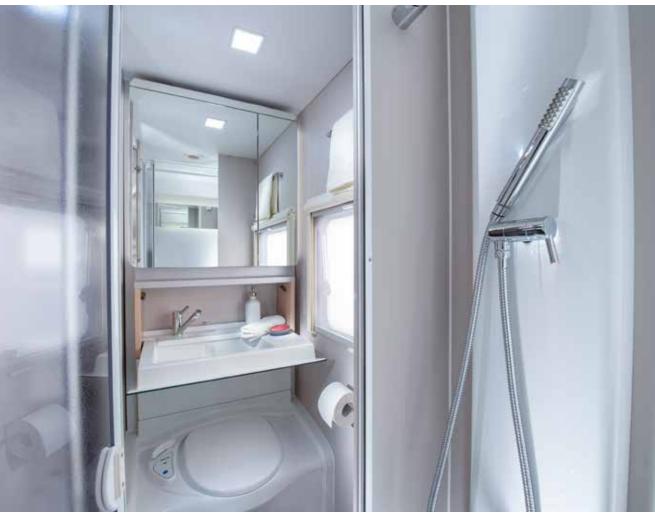

# **BATHROOM**

Our Ergo bathroom with extra space, lighting and plenty of storage.

- Practical fold-away sink.
- Efficient draining and serviceability.
- Storage for personal things.
- Controllable lighting.