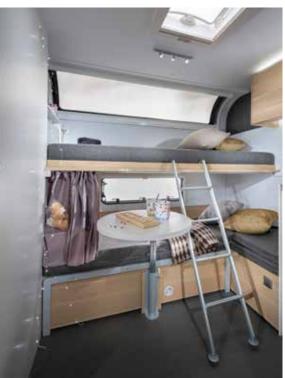

# **ADORA 613 PK**

Adora 613 PK especially for families, for 2 adults and 1-3 kids, all with 2m beds. Brilliant for guests too thanks to the Adria Exclusive Design® additional rear living accommodation, which is also great day rest or play space under the rear panoramic window, includes 2 TV points.

# **BEDROOM**

Bedroom designs, with all formats of bed, for a great night's sleep.

- High, easy-accessible beds.
- Evopore® mattress.
- Controllable lighting.
- Storage for personal things.