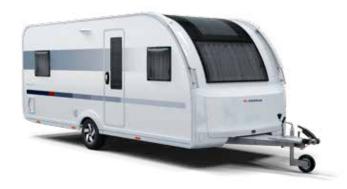

# Exterior features

- **1 EXTERIOR DESIGN,** aerodynamic, for clean and elegant style.
- 2 REAR WALL DESIGN, with multi-functional full LED lights.
- 3 PANORAMIC WINDOW, in-line wide design, on most layouts.
- ${\bf 4}$  PERFORMANCE CHASSIS FROM AL-KO with AKS stabiliser.
- 5 INNOVATIVE WIND DIFFUSERS, for more efficient towing.
- **6 WIDE ENTRANCE DOOR** and double-glazed 'flat' tinted windows.
- **7 HIGHER VOLUME STORAGE,** tent profile and integrated handles.
- **8 ALLOY WHEELS** and Continental tyres.

#### **LED LIGHTS**

Full LED multifunctional rear lights for automotive style and functionality.