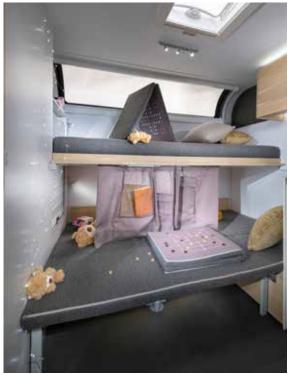

# **ADORA 613 PK**

Adora 613 PK especially for families, for 2 adults and 1-3 kids, all with 2m beds. Brilliant for guests too thanks to the Adria Exclusive Design® additional rear living accommodation, which is also great day rest or play space under the rear panoramic window, includes 2 TV points.

# **BEDROOM**

Bedroom designs, with all formats of bed, for a great night's sleep.

- High, easy-accessible beds.
- Evopore® mattress.
- Controllable lighting.
- Storage for personal things.