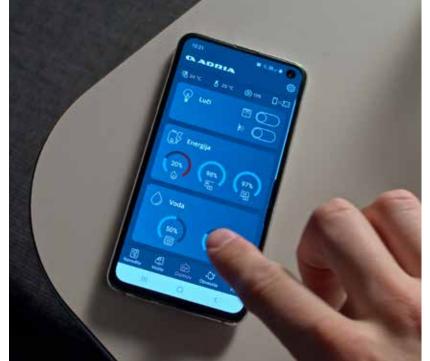

Adria MACH smart control mobile app.

# **AERODYNAMIC WIND DIFFUSERS**

This innovative feature, aids wind diffusion, look stylish and help towing efficiency.

**EXTERIOR** 

**GRAPHICS** 

Automotive style graphics,

with familiar Adria lines.

Features Adria MACH smart control mobile application.

# **ADRIA MACH**

MACH smart control application pre-installation as standard. MACH and MACH Plus available as option.

#### **MULTIMEDIA**

Enjoy more connected living, with new digital control panel and a range of multimedia solutions including high-quality sound system with hidden speakers, Bluetooth® amplifier, TV point and holder, and multiple USB ports.